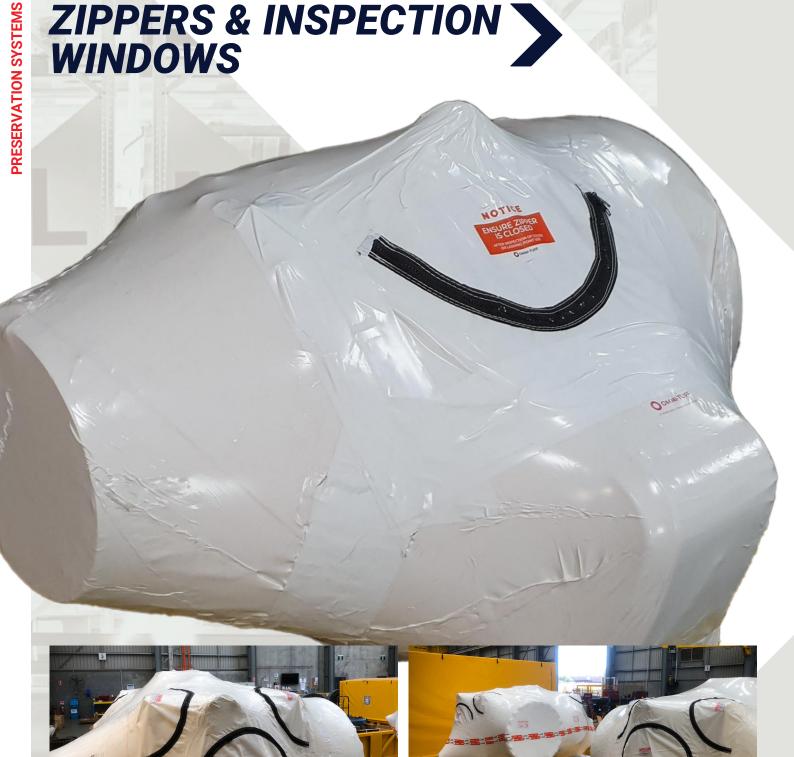

# ZIPPERS & INSPECTION WINDOWS

### **DESCRIPTION:**

- 12-PBZWF400/30 H/D Inspection Zipper
  - Opaque White UV Block
  - Zip Dimensions 400x30mm
  - Outer Plastic Dimensions 340x480mm
  - Includes weather flap and velcro
- 12-PBZWF650/30 H/D Inspection Zipper
  - Opaque White UV Block
  - Zip Dimensions 650x30mm
  - Outer Plastic Dimensions 800x600mm
  - Includes weather flap and velcro
- 12-PIWWF160 H/D Inspection Window
  - Clear film outer with Opaque White UV Block weather flap
  - Overall Dimensions 160 x 160mm
  - Includes weather flap and velcro

#### **USER TIPS:**

- Inspection zippers are ideal to provide access to key parts of critical spares
- Inspection windows are great for providing visibility to ID plates or other key information
- Heavy duty UV stabilised design to ensure long lasting protection
- Weather flap with velcro provides protection from the elements, whilst making it easy to access zip/window when required.