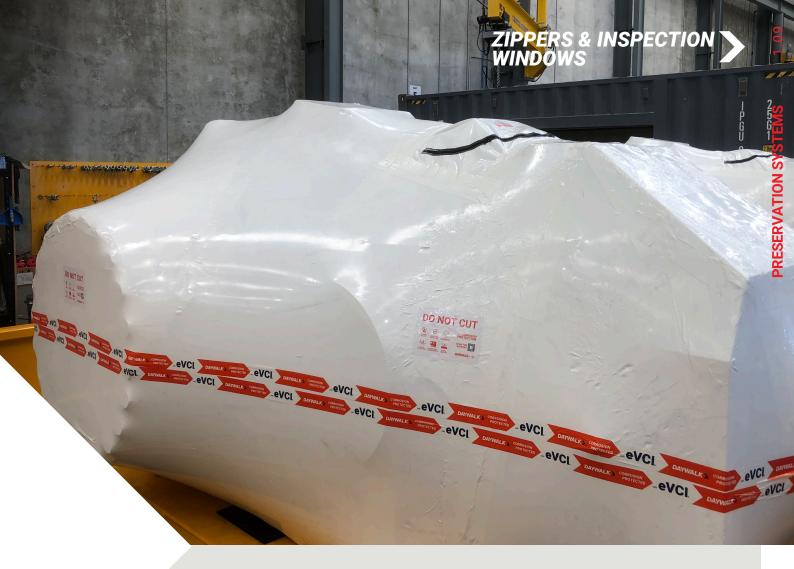

# ZIPPERS & INSPECTION WINDOWS

#### **USER TIPS:**

- Inspection zippers are ideal to provide access to key parts of critical spares
- Inspection windows are great for providing visibility to ID plates or other key information
- Heavy duty UV stabilised design to ensure long lasting protection
- Weather flap with velcro provides protection from the elements, whilst making it easy to access zip/window when required.