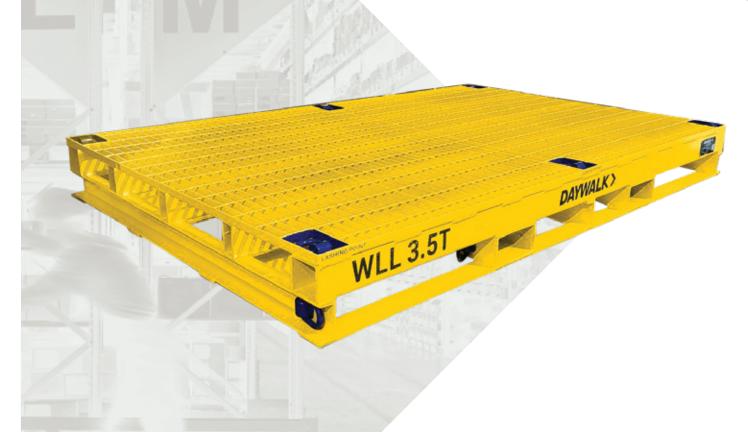

# STEEL PALLET MEDIUM DUTY 3.5T

2320x1500mm

### **ITEM CODE & NAME:**

 13-PMGG2320/1500 3.5T Medium Duty Steel Pallet

### **SPECIFICATIONS:**

- Ext. Dimensions: 2320mmx1500mmx255mm
- · Engineered long-life coating system
- · 3.5 Tonne Capacity Load Evenly Distributed
- 6 x Top Lashing Points & 8 x Base Lashing Points
- Steel Grid Mesh Top
- · Forklift Compatible
- Designed to AS/NZS 1170.0 2002 AS/NZS 1170.1 – 2002: AS 4100 – 1998