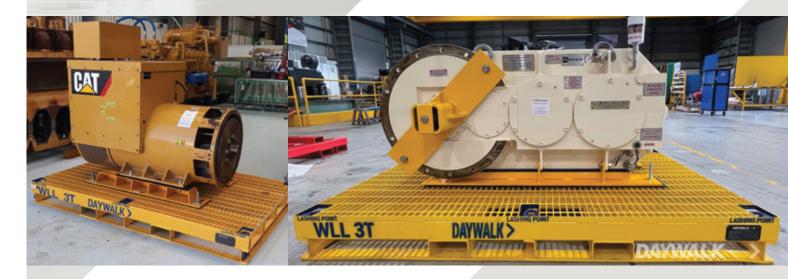

### **SPECIFICATIONS:**

- Ext. Dimensions: 2320mmx1500mmx255mm
- · Engineered long-life coating system
- · 3.5 Tonne Capacity Load Evenly Distributed
- 6 x Top Lashing Points & 8 x Base Lashing Points
- Steel Grid Mesh Top
- · Forklift Compatible
- Designed to AS/NZS 1170.0 2002 AS/NZS 1170.1 – 2002: AS 4100 – 1998

### **USER TIPS:**

- Load restraint engineered to comply to Chain of Responsibility. Refer to Daywalk Steel Pallet Guide.
- Engineered to be compatible with Daywalk bolting
- In stock saves time and money compared to custom transport frame