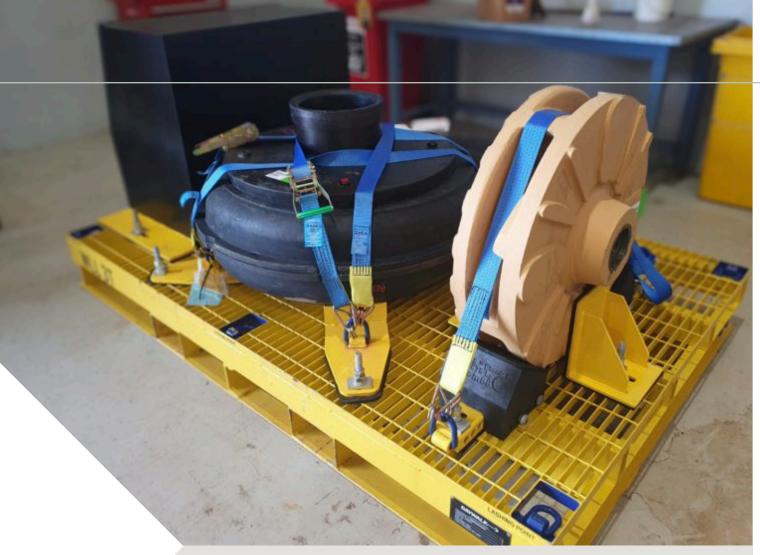

### **SPECIFICATIONS:**

- Ext. Dimensions: 2320mmx1500mmx255mm
- · Engineered long-life coating system
- · 3.5 Tonne Capacity Load Evenly Distributed
- 6 x Top Lashing Points & 8 x Base Lashing Points
- Steel Grid Mesh Top
- · Forklift Compatible
- Designed to AS/NZS 1170.0 2002 AS/NZS 1170.1 – 2002: AS 4100 – 1998

### **USER TIPS:**

- Load restraint engineered to comply to Chain of Responsibility. Refer to Daywalk Steel Pallet Guide.
- Engineered to be compatible with Daywalk bolting
- In stock saves time and money compared to custom transport frame