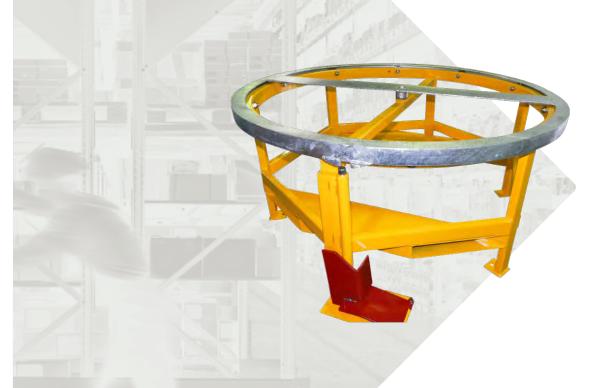

#### **ITEM CODE & NAME:**

 13-PR500/RL 1100mm Pallet Ring 2T on 500mm

### **SPECIFICATIONS:**

- Dimensions: ± 510mm Overall Height x 1100mm Ring Diameter
- · Finish: Industrial enamel (Yellow).
- · Galvanised Rotating Angle Ring
- · Weight: ± 75kg
- Max Capacity: 2,000 kg
- Foot operated Rotation Lock with stops at 90 degree locations
- Forkliftable