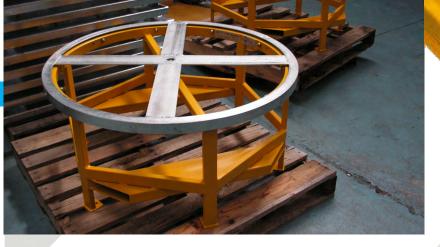

#### **ITEM CODE & NAME:**

 13-PR500/RL 1100mm Pallet Ring 2T on 500mm

### **SPECIFICATIONS:**

- Dimensions: ± 510mm Overall Height x 1100mm Ring Diameter
- · Finish: Industrial enamel (Yellow).
- · Galvanised Rotating Angle Ring
- · Weight: ± 75kg
- Max Capacity: 2,000 kg
- Foot operated Rotation Lock with stops at 90 degree locations
- Forkliftable