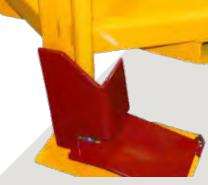

### **SPECIFICATIONS:**

- Dimensions: ± 510mm Overall Height x 1100mm Ring Diameter
- · Finish: Industrial enamel (Yellow).
- · Galvanised Rotating Angle Ring
- · Weight: ± 75kg
- Max Capacity: 2,000 kg
- Foot operated Rotation Lock with stops at 90 degree locations
- Forkliftable