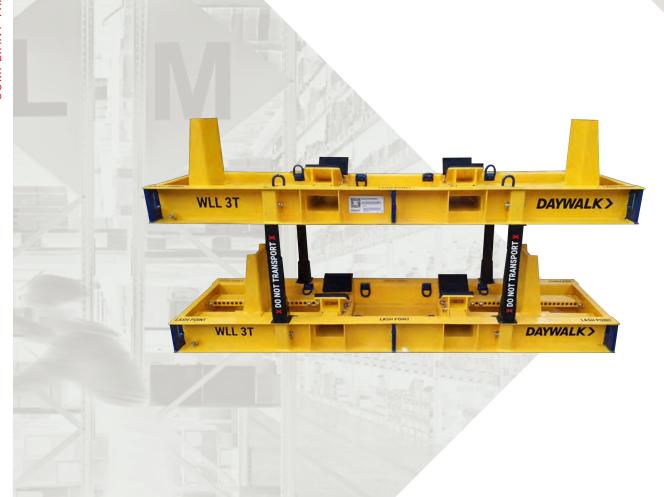

## 3T ADJUSTABLE CYLINDER PALLET

## **ITEM CODE & NAME:**

- 13-PSCS2700/700/3T Engineer Rated Steel Cylindrical Pallet, 3 Tonne, Yellow
- 13-PSCS2700/700/3T/SS/KIT Daywalk Engineer Rated Steel Cylindrical Pallet, 3 Tonne, Kit with 4 x Stacking Stanchions

## **DESCRIPTION:**

- 3 Tonne Capacity
- 2700mmLx700mmWx560mmH overall dimensions
- Logistics Engineered and Rated for Transport
- Min cylinder length 1100mm Max cylinder length 2270mm; Max cylinder dia. 600mm;
- · Adjustable Rubber-lined chocks
- End-stoppers for transport safety
- No direct steel on steel contact to protect cylinder coating/ painting
- · Fitted with a drip tray and bung for oil capture
- Forklift Compatible
- Stackable for greater space efficiency (storage only)
- Arresta Lugs for safer truck restraint
- · Other pallet sizes available