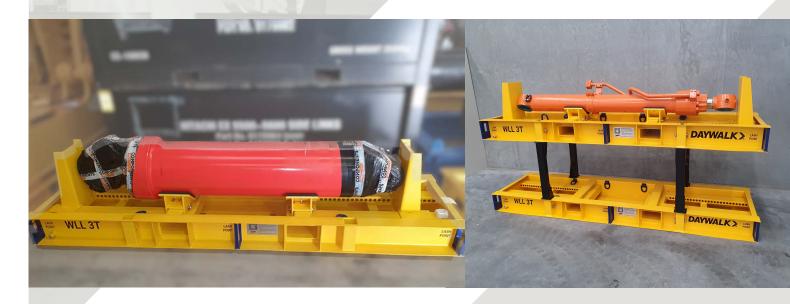

## **DESCRIPTION:**

- 3 Tonne Capacity
- 2700mmLx700mmWx560mmH overall dimensions
- Logistics Engineered and Rated for Transport
- Min cylinder length 1100mm Max cylinder length 2270mm; Max cylinder dia. 600mm;
- · Adjustable Rubber-lined chocks
- End-stoppers for transport safety
- No direct steel on steel contact to protect cylinder coating/ painting
- · Fitted with a drip tray and bung for oil capture
- Forklift Compatible
- Stackable for greater space efficiency (storage only)
- Arresta Lugs for safer truck restraint
- · Other pallet sizes available