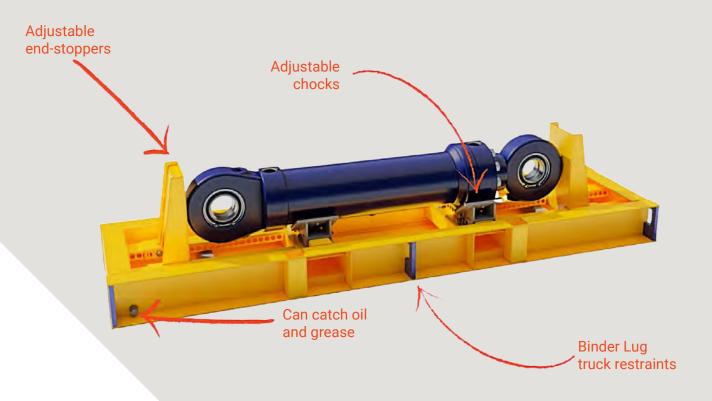

## **DESCRIPTION:**

- 3 Tonne Capacity
- 2700mmLx700mmWx560mmH overall dimensions
- Logistics Engineered and Rated for Transport
- Min cylinder length 1100mm Max cylinder length 2270mm; Max cylinder dia. 600mm;
- · Adjustable Rubber-lined chocks
- End-stoppers for transport safety
- No direct steel on steel contact to protect cylinder coating/ painting
- · Fitted with a drip tray and bung for oil capture
- Forklift Compatible
- Stackable for greater space efficiency (storage only)
- Arresta Lugs for safer truck restraint
- · Other pallet sizes available