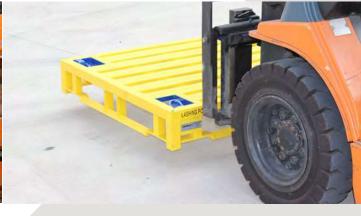

## **SPECIFICATIONS:**

- Ext. Dimensions: 1165mmx1165mmx185mm
- · 2 Tonne Capacity; Load Evenly Distributed
- · 4 x Lashing Points
- Four Way Entry
- Pallet Racking Compatible
- Anti-Tipping Bars
- · Powdercoated Yellow
- · Forklift Safety Cambered Underrail

### **USER TIPS:**

- Ideal when equipment is too heavy for timber pallets and too light for heavy-duty steel pallets
- Reliable light-duty construction makes it ideal for transporting or storing bulky, light-weight equipment.
- Engineered to comply with Australian Standards
- · Four-way forklift entry for ease of movement.
- Cost-effective starter for transitioning your operations away from timber storage and transport frames
- In stock, saving vendors time in fabricating pallets in-house
- Use with DAYWALK Load Restraint Rubber on the pallet, to prevent loads from sliding on the pallet.