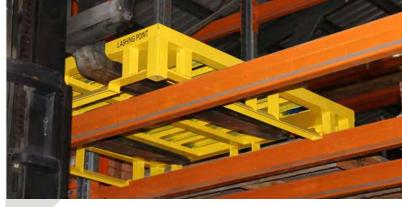

## **SPECIFICATIONS:**

- Ext. Dimensions: 1165mmx1165mmx185mm
- · 2 Tonne Capacity; Load Evenly Distributed
- · 4 x Lashing Points
- Four Way Entry
- Pallet Racking Compatible
- Anti-Tipping Bars
- · Powdercoated Yellow
- · Forklift Safety Cambered Underrail

### **USER TIPS:**

- Ideal when equipment is too heavy for timber pallets and too light for heavy-duty steel pallets
- Reliable light-duty construction makes it ideal for transporting or storing bulky, light-weight equipment.
- Engineered to comply with Australian Standards
- · Four-way forklift entry for ease of movement.
- Cost-effective starter for transitioning your operations away from timber storage and transport frames
- In stock, saving vendors time in fabricating pallets in-house
- Use with DAYWALK Load Restraint Rubber on the pallet, to prevent loads from sliding on the pallet.