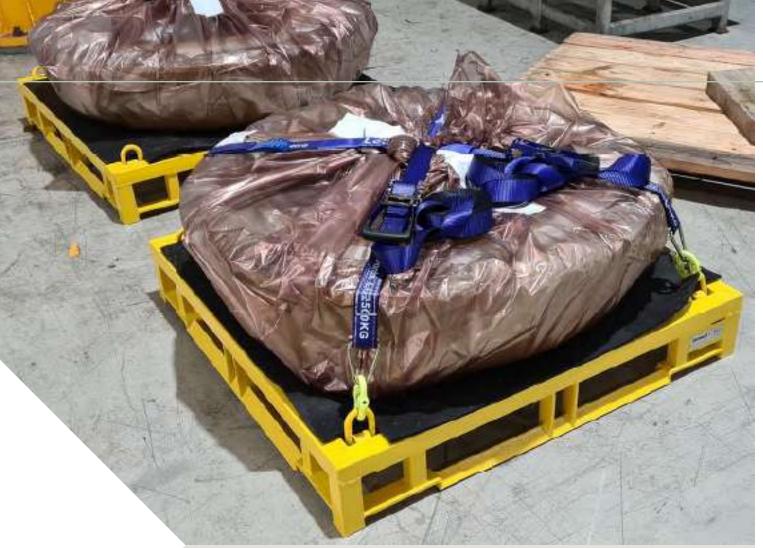

## **SPECIFICATIONS:**

- Ext. Dimensions: 1165mmx1165mmx185mm
- · 2 Tonne Capacity; Load Evenly Distributed
- · 4 x Lashing Points
- Four Way Entry
- Pallet Racking Compatible
- Anti-Tipping Bars
- · Powdercoated Yellow
- · Forklift Safety Cambered Underrail

### **USER TIPS:**

- Ideal when equipment is too heavy for timber pallets and too light for heavy-duty steel pallets
- Reliable light-duty construction makes it ideal for transporting or storing bulky, light-weight equipment.
- Engineered to comply with Australian Standards
- · Four-way forklift entry for ease of movement.
- Cost-effective starter for transitioning your operations away from timber storage and transport frames
- In stock, saving vendors time in fabricating pallets in-house
- Use with DAYWALK Load Restraint Rubber on the pallet, to prevent loads from sliding on the pallet.