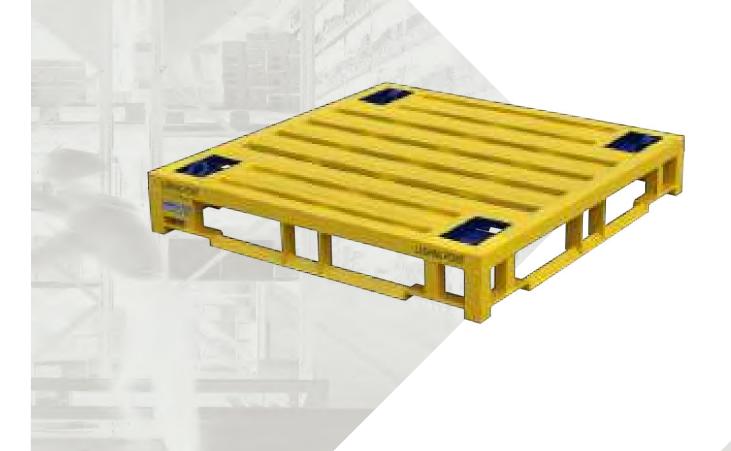

# STEEL PALLET FOUR WAY ENTRY

1165x1165mm

## **SPECIFICATIONS:**

- Ext. Dimensions: 1165mmx1165mmx185mm
- · 2 Tonne Capacity; Load Evenly Distributed
- · 4 x Lashing Points
- Four Way Entry
- Pallet Racking Compatible
- Anti-Tipping Bars
- · Powdercoated Yellow
- · Forklift Safety Cambered Underrail