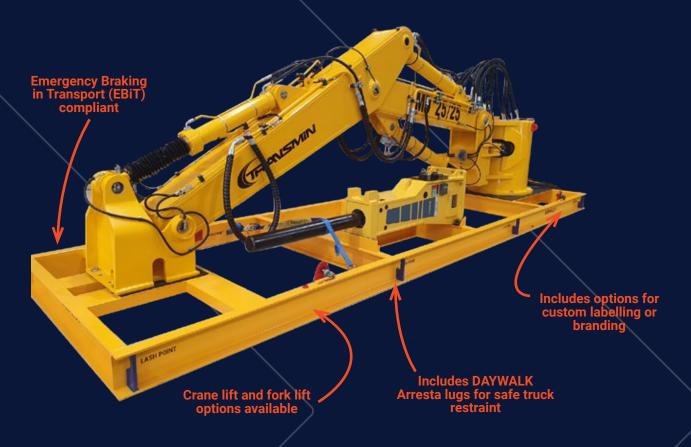

### STEEL PALLET RANGE

Australian Patent 2020101895

**Pre-certified** in-stock custom frames straight off the shelf.

- ✓ Ideal for transporting heavy equipment
- ✓ Adjustable and compliant to Emergency Braking in Transport (EBiT)
- ✓ Patented system that's safer than timber frames or pallets
- ✓ Compatible with the DAYWALK Modular Bolting and chocking accessories

### **HOLD-DOWN BOLTS**

- ✓ Safely and efficiently bolt items to Daywalk steel pallets
- **✓** Easy two-step push-and-twist installation
- Custom sizes and nyloc nut option available

### **CHOCKING SYSTEMS**

- Support cylindrical items during transport
- ✓ Load-resistant rubber lining minimises friction
- Adjustable rail for different component sizes

### **SPREADER PLATES**

- Rubber inserts help distribute load weight safely
- Galvanised steel engineered for transport
- ✓ Prevents crushing during emergency braking