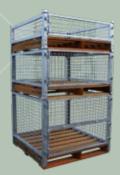

### STEEL CAGES **AND STILLAGES**

- Tough and ideal for heavier components and storing multiple SKUs
- Designed for Australian pallet racking with easy access
- Galvanised, stackable and collapsible options available

13- PSS500C/INT/HD

13-PSS800C/INT/HD

13- PSS800/2200/C/INT

13- PSS1100SSDP

13-PMC300RD2PH 13-PMC500RD2PH 13-PMC800RD2PH