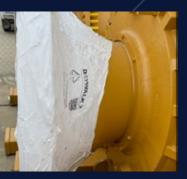

### **Our solutions**

Volatile corrosion inhibitor (VCI) technology for superior rust protection.

Flexible and UV-stabilised covers and bags for all sizes of equipment.

Reusable outer wraps that are cost effective and more sustainable.

OUR THREE-STEP PRESERVATION

MODEL

WHAT IS

- ✓ **Scientifically Proven** –VCI is effective because it gets dissolved in the moisture and forms a mono-ionic layeron the metal surface.
- ✓ **Self-replenishing & re-healing -**The protective barrier re-heals and replenishes itself through further condensation of the vapour.
- A system that works -DAYWALK specially designed, high performing Master batch gives full proof protection through our integrated approach. Zero corrosion claims to date.

## WHAT DOES IT LOOK LIKE?

BARE METAL

ZIP SEAL BAG

**UV PLASTIC** 

**UV/VCI PLASTIC** 

UV/VCI STRETCH