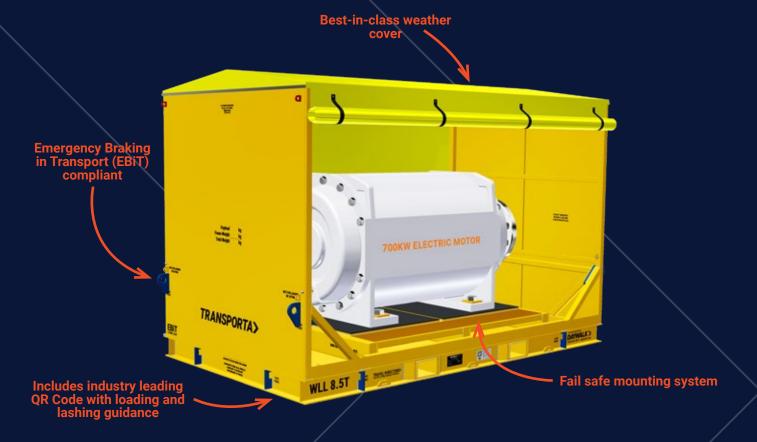

## TRANSPORTA> SOLUTIONS

Australian Patent App 2022200310

- ✓ Best-in-class integrated transport frame for electric motors and gear boxes
- ✓ Includes fail safe vibration dampening system
- ✓ Complete protection and logistics certified
- Multiple sizes available up to 16T