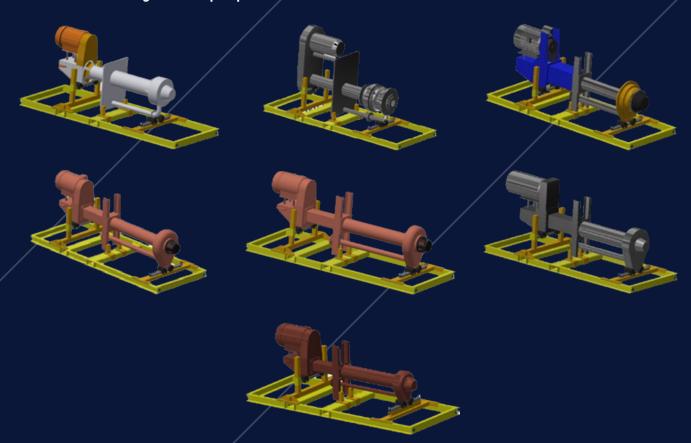

## MODULAR CYLINDER SOLUTIONS

Australian Patent App 2021102166

- ✓ Unique and secure system for cylindrical components
- ✓ Adaptable for different item diameters
- End-stoppers for safety and drip tray for oil capture

### **ADJUSTABLE PUMP** SOLUTIONS

Australian Patent 2021104657

- Patented logistics certified frame designed for functionality and safety
- Nine-axis adjustability
- Restraint lugs for safe pump restraint