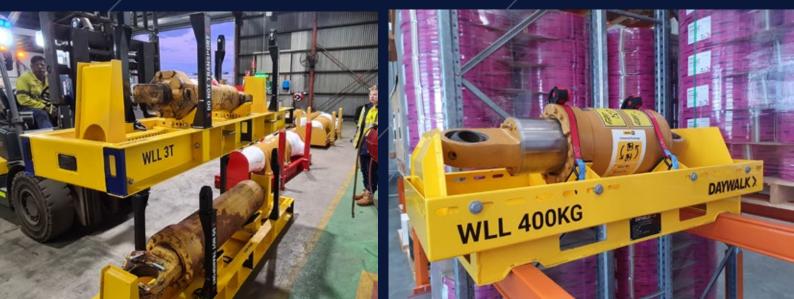

### STEEL PALLET RANGE

Australian Patent 2020101895

**Pre-certified** in-stock custom frames straight off the shelf.

- ✓ Ideal for transporting heavy equipment
- ✓ Adjustable and compliant to Emergency Braking in Transport (EBiT)
- ✓ Patented system that's safer than timber frames or pallets
- ✓ Compatible with the DAYWALK Modular Bolting and chocking accessories

## MODULAR CYLINDER SOLUTIONS

Australian Patent App 2021102166

- ✓ Unique and secure system for cylindrical components
- ✓ Adaptable for different item diameters
- End-stoppers for safety and drip tray for oil capture