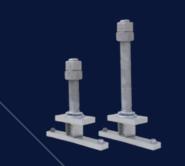

### **HOLD-DOWN BOLTS**

- ✓ Safely and efficiently bolt items to Daywalk steel pallets
- **✓** Easy two-step push-and-twist installation
- Custom sizes and nyloc nut option available