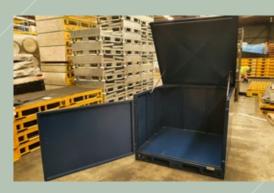

### STEEL CAGES **AND STILLAGES**

- Tough and ideal for heavier components and storing multiple SKUs
- Designed for Australian pallet racking with easy access
- Galvanised, stackable and collapsible options available