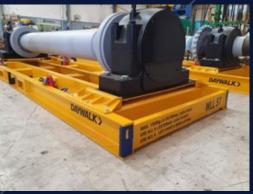

## MODULAR CYLINDER SOLUTIONS

Australian Patent App 2021102166

- ✓ Unique and secure system for cylindrical components
- ✓ Adaptable for different item diameters
- End-stoppers for safety and drip tray for oil capture

### **ADJUSTABLE PUMP** SOLUTIONS

Australian Patent 2021104657

- Patented logistics certified frame designed for functionality and safety
- Nine-axis adjustability
- Restraint lugs for safe pump restraint