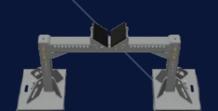

### **CHOCKING SYSTEMS**

- Support cylindrical items during transport
- ✓ Load-resistant rubber lining minimises friction
- Adjustable rail for different component sizes