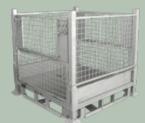

### STEEL CAGES **AND STILLAGES**

- Tough and ideal for heavier components and storing multiple SKUs
- Designed for Australian pallet racking with easy access
- Galvanised, stackable and collapsible options available

13- PSS500C/INT/HD

13-PSS800C/INT/HD

13- PSS800/2200/C/INT

13- PSS1100SSDP

13-PMC300RD2PH 13-PMC500RD2PH 13-PMC800RD2PH