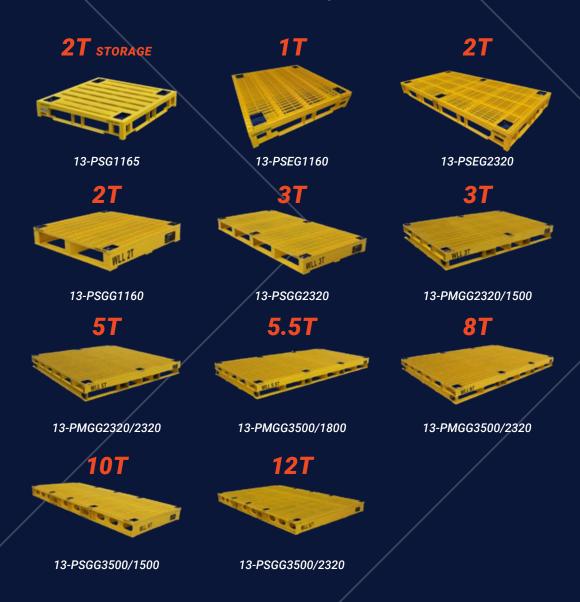

## **STEEL PALLET** & ACCESSORIES

### STEEL PALLET RANGE

Australian Patent 2020101895

**Pre-certified** in-stock custom frames straight off the shelf.

- ✓ Ideal for transporting heavy equipment
- ✓ Adjustable and compliant to Emergency Braking in Transport (EBiT)
- ✓ Patented system that's safer than timber frames or pallets
- ✓ Compatible with the DAYWALK Modular Bolting and chocking accessories