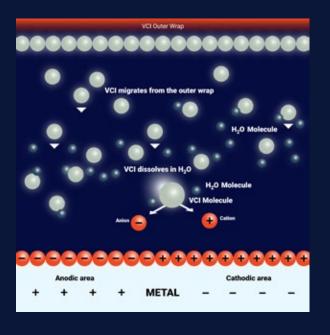

### **Our solutions**

Volatile corrosion inhibitor (VCI) technology for superior rust protection.

Flexible and UV-stabilised covers and bags for all sizes of equipment.

Reusable outer wraps that are cost effective and more sustainable.

OUR THREE-STEP PRESERVATION

MODEL

WHAT IS

- ✓ **Scientifically Proven** –VCI is effective because it gets dissolved in the moisture and forms a mono-ionic layeron the metal surface.
- ✓ **Self-replenishing & re-healing -**The protective barrier re-heals and replenishes itself through further condensation of the vapour.
- A system that works -DAYWALK specially designed, high performing Master batch gives full proof protection through our integrated approach. Zero corrosion claims to date.