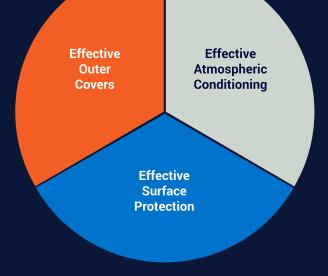

OUR THREE-STEP PRESERVATION

MODEL

WHAT IS

- ✓ **Scientifically Proven** –VCI is effective because it gets dissolved in the moisture and forms a mono-ionic layeron the metal surface.
- ✓ **Self-replenishing & re-healing -**The protective barrier re-heals and replenishes itself through further condensation of the vapour.
- A system that works -DAYWALK specially designed, high performing Master batch gives full proof protection through our integrated approach. Zero corrosion claims to date.

# COVERS AND CONDITIONING

### **COVERS**

- ✓ Ideal for sealing against weather and dust
- ✓ UV-stabilised to ensure long-lasting protection
- ✓ Reusable covers available to reduce waste and costs
- ✓ Includes VCI for effective rust prevention

### CONDITIONING

- ✓ Effective atmospheric control
- ✓ Neutralises moisture and forms a protective layer
- ✓ Scientifically proven with zero corrosion claims to date

09-VCI Powder

09-VCI Desiccant

### SURFACE PROTECTION

### **PROTECTING**

- ✓ Superior surface metal protection
- ✓ Flexible and affordable over the life of your asset
- ✓ Unique peelable coatings available

04-SKN45/4

04-SKN45/AER380

04-SKN20/4

**DESIGN** > LOGISTICS 1300 662 987