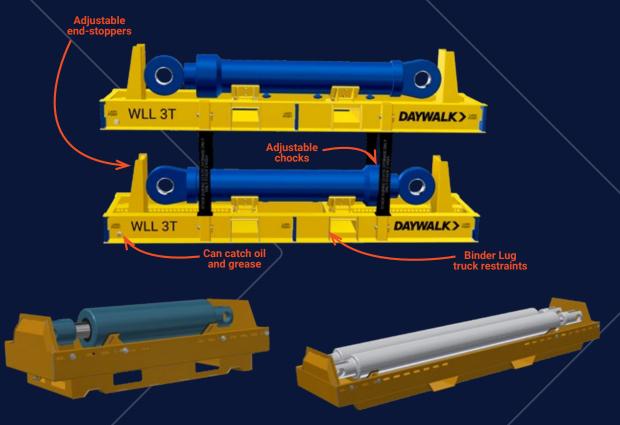

## MODULAR CYLINDER SOLUTIONS

Australian Patent App 2021102166

- ✓ Unique and secure system for cylindrical components
- ✓ Adaptable for different item diameters
- End-stoppers for safety and drip tray for oil capture