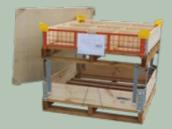

### STEEL PALLET ACCESSORIES

### **HOLD-DOWN BOLTS**

- ✓ Safely and efficiently bolt items to Daywalk steel pallets
- **✓** Easy two-step push-and-twist installation
- Custom sizes and nyloc nut option available

### **CHOCKING SYSTEMS**

- Support cylindrical items during transport
- ✓ Load-resistant rubber lining minimises friction
- Adjustable rail for different component sizes

### **SPREADER PLATES**

- Rubber inserts help distribute load weight safely
- Galvanised steel engineered for transport
- ✓ Prevents crushing during emergency braking

### FRICTION-RATED RUBBER

- ✓ Friction rated for transport
- ✓ Available in multiple pre-cut sizes
- Stocked nationally