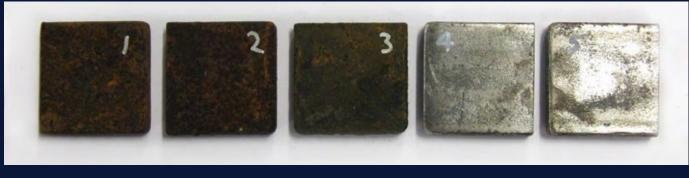

## WHAT DOES IT LOOK LIKE?

BARE METAL

ZIP SEAL BAG

**UV PLASTIC** 

**UV/VCI PLASTIC** 

UV/VCI STRETCH