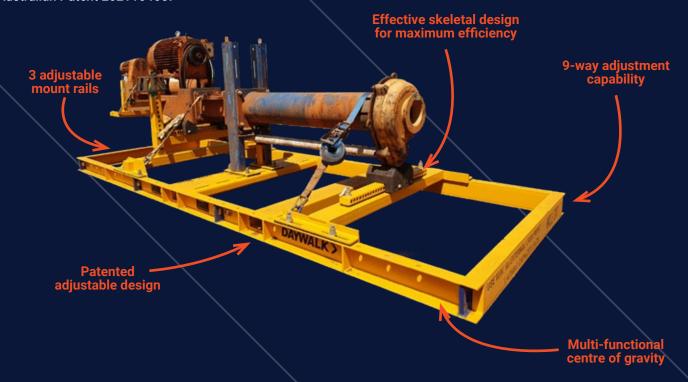

### **ADJUSTABLE PUMP** SOLUTIONS

Australian Patent 2021104657

- Patented logistics certified frame designed for functionality and safety
- Nine-axis adjustability
- Restraint lugs for safe pump restraint