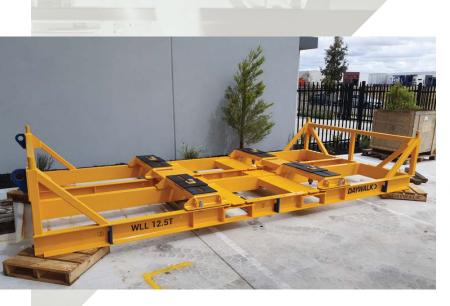

# MULTI-PORTA> RANGE

WLL 12.5T

DAYWALK )

### **DESCRIPTION:**

DAYWALK

- 6.5T, 8.5T, 12.5T and 16.5T Variations
- · Universal Adjustability for Gearboxes,
- Motors and Repairable Items
- Elevated Lash Points and Arresta Restraint
- System for safe vehicle restraint
- Load Restraint Rubber for steel-on-steel surfaces
- Compliant Logistics Certified Solution
- Includes Daywalk QR Codes and Guidance
- Significantly reduced torque setting requirements
- Stackable when empty reducing hard stand area
- requirements at vendors

• Heavy Industry premium adjustable transport frame for motors and gearboxes, with full end to end compliance