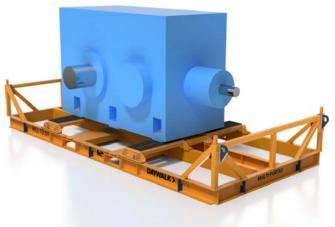

### **DESCRIPTION:**

DAYWALK

- 6.5T, 8.5T, 12.5T and 16.5T Variations
- · Universal Adjustability for Gearboxes,
- Motors and Repairable Items
- Elevated Lash Points and Arresta Restraint
- System for safe vehicle restraint
- Load Restraint Rubber for steel-on-steel surfaces
- Compliant Logistics Certified Solution
- Includes Daywalk QR Codes and Guidance
- Significantly reduced torque setting requirements
- Stackable when empty reducing hard stand area
- requirements at vendors

• Heavy Industry premium adjustable transport frame for motors and gearboxes, with full end to end compliance