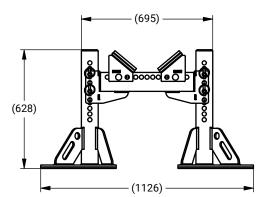

ASSEMBLY GUIDE 89.223 kg 1 of 1

Vertical Pump Stand Assembly

1. FOR GENERAL TOLERANCING REFER TO TOLERANCE TABLE IN THE TITLE BLOCK