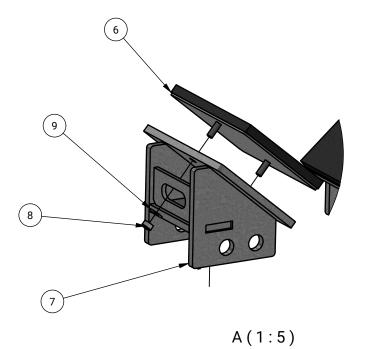

| PART LIST |                                     |       |      |  |  |  |
|-----------|-------------------------------------|-------|------|--|--|--|
| ITEM      | DESCRIPTION                         | TOTAL | UNIT |  |  |  |
| 1         | Vertical Support Weldment           | 2     | Each |  |  |  |
| 2         | Horizontal Rail Weldment            | 1     | Each |  |  |  |
| 3         | Vertical Support Load Restraint Mat | 2     | Each |  |  |  |
| 4         | 130mm Pin Set                       | 2     | Each |  |  |  |
| 5         | 150mm Pin Set                       | 4     | Each |  |  |  |
| 6         | Chocking Plate with Rubber          | 2     | Each |  |  |  |
| 7         | Small Chock Weldment                | 2     | Each |  |  |  |
| 8         | M8x1.25 Nyloc Nut                   | 4     | Each |  |  |  |
| 9         | M8 Flat Washer                      | 4     | Each |  |  |  |