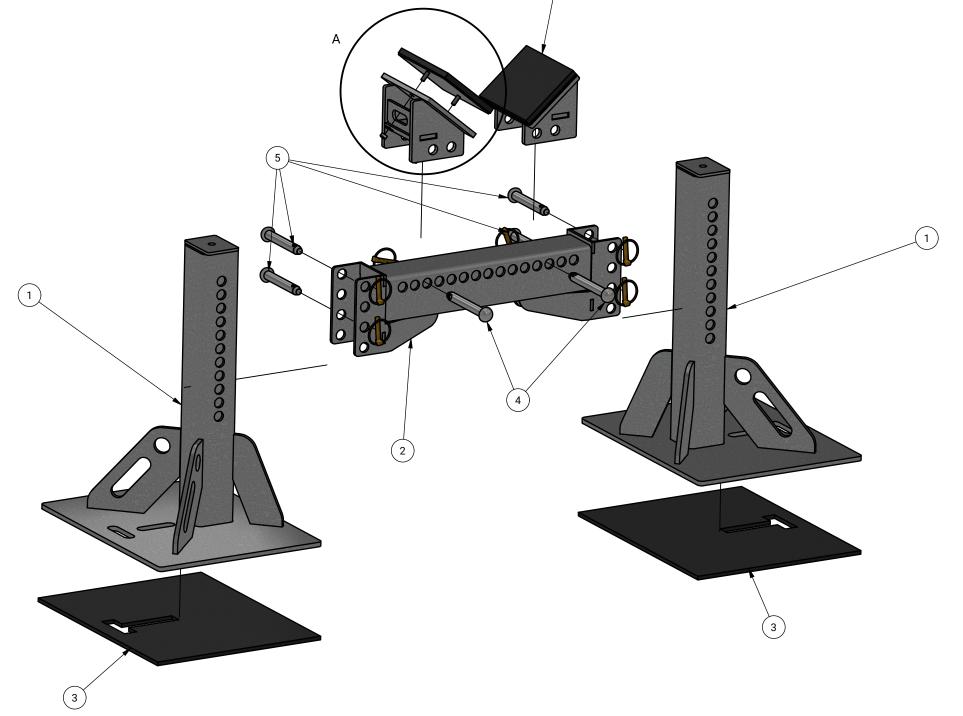

| PART LIST |                                     |       |      |  |  |  |
|-----------|-------------------------------------|-------|------|--|--|--|
| ITEM      | DESCRIPTION                         | TOTAL | UNIT |  |  |  |
| 1         | Vertical Support Weldment           | 2     | Each |  |  |  |
| 2         | Horizontal Rail Weldment            | 1     | Each |  |  |  |
| 3         | Vertical Support Load Restraint Mat | 2     | Each |  |  |  |
| 4         | 130mm Pin Set                       | 2     | Each |  |  |  |
| 5         | 150mm Pin Set                       | 4     | Each |  |  |  |
| 6         | Chocking Plate with Rubber          | 2     | Each |  |  |  |
| 7         | Small Chock Weldment                | 2     | Each |  |  |  |
| 8         | M8x1.25 Nyloc Nut                   | 4     | Each |  |  |  |
| 9         | M8 Flat Washer                      | 4     | Each |  |  |  |