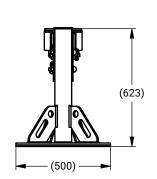

ASSEMBLY GUIDE 89.223 kg 1 of 1

Vertical Pump Stand Assembly

1. FOR GENERAL TOLERANCING REFER TO TOLERANCE TABLE IN THE TITLE BLOCK