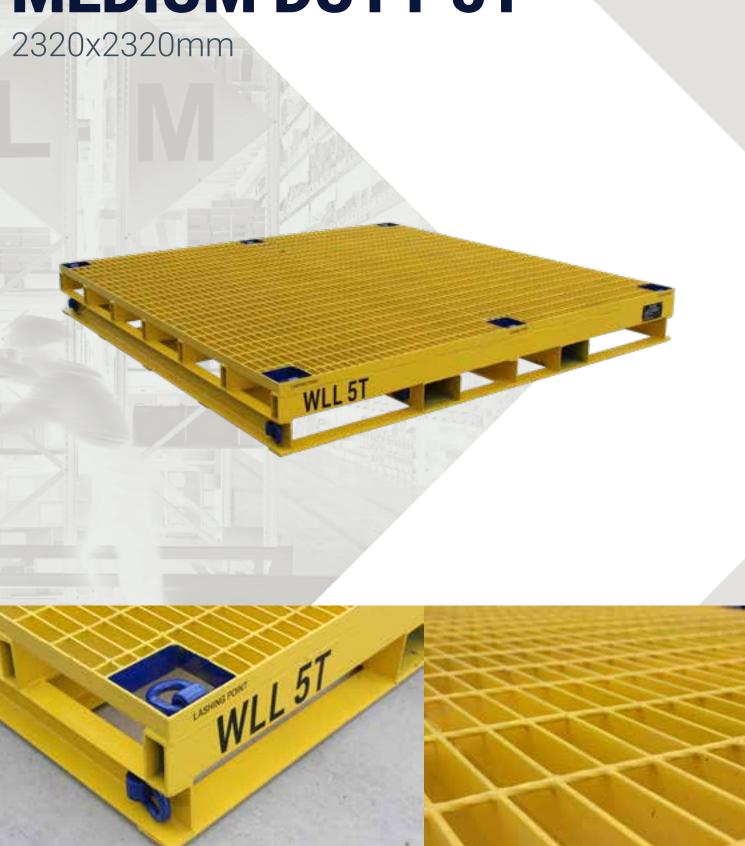

# STEEL PALLET MEDIUM DUTY 5T

#### **ITEM CODE & NAME:**

 13-PMGG2320/2320 5T Medium Duty Steel Pallet

#### **SPECIFICATIONS:**

- Ext. Dimensions: 2320mmx2320mmx275mm
- Engineered long-life coating system
- 5 Tonne Capacity Load Evenly Distributed
- 6 x Top Lashing Points & 8 x Base Lashing Points
- Steel Grid Mesh Top
- Forklift Compatible
- Designed to AS/NZS 1170.0 2002 AS/NZS 1170.1 – 2002: AS 4100 – 1998

#### **USER TIPS:**

- Load restraint engineered to comply to Chain of Responsibility. Refer to Daywalk Steel Pallet Guide.
- Engineered to be compatible with Daywalk bolting
- In stock saves time and money compared to custom transport frames