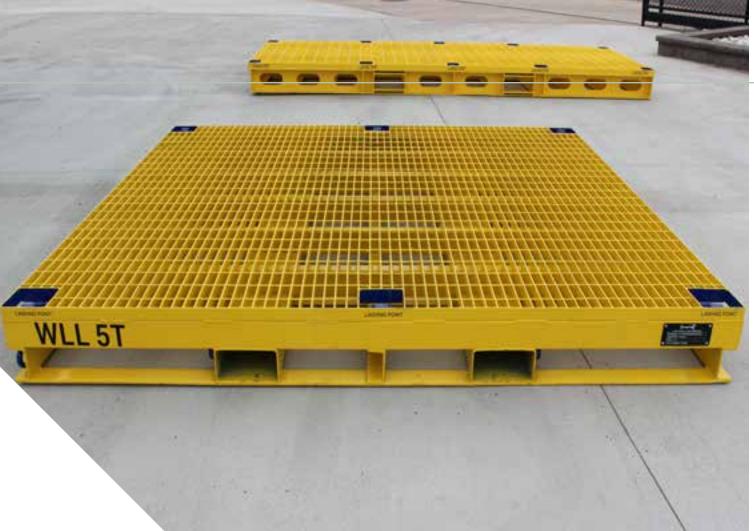

# STEEL PALLET MEDIUM DUTY 5T

#### **ITEM CODE & NAME:**

 13-PMGG2320/2320 5T Medium Duty Steel Pallet

#### **SPECIFICATIONS:**

- Ext. Dimensions: 2320mmx2320mmx275mm
- Engineered long-life coating system
- 5 Tonne Capacity Load Evenly Distributed
- 6 x Top Lashing Points & 8 x Base Lashing Points
- Steel Grid Mesh Top
- Forklift Compatible
- Designed to AS/NZS 1170.0 2002 AS/NZS 1170.1 – 2002: AS 4100 – 1998

#### **USER TIPS:**

- Load restraint engineered to comply to Chain of Responsibility. Refer to Daywalk Steel Pallet Guide.
- Engineered to be compatible with Daywalk bolting
- In stock saves time and money compared to custom transport frames