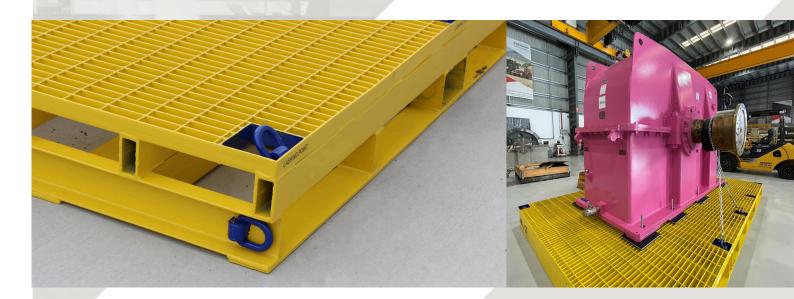

### **SPECIFICATIONS:**

- Ext. Dimensions: 3500mmx2320mmx275mm
- · Engineered long-life coating system
- · 8 Tonne Capacity Load Evenly Distributed
- 6 x Top Lashing Points & 8 x Base Lashing Points
- Steel Grid Mesh Top
- · Forklift Compatible
- Designed to AS/NZS 1170.0 2002 AS/NZS 1170.1 – 2002: AS 4100 – 1998

### **USER TIPS:**

- Load restraint engineered to comply to Chain of Responsibility. Refer to Daywalk Steel Pallet Guide.
- Engineered to be compatible with Daywalk bolting
- In stock saves time and money compared to custom transport frames