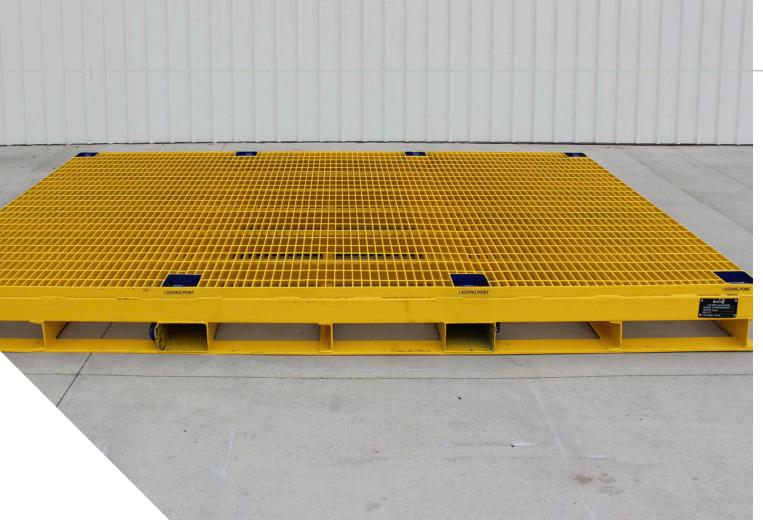

### **SPECIFICATIONS:**

- Ext. Dimensions: 3500mmx2320mmx275mm
- · Engineered long-life coating system
- · 8 Tonne Capacity Load Evenly Distributed
- 6 x Top Lashing Points & 8 x Base Lashing Points
- Steel Grid Mesh Top
- · Forklift Compatible
- Designed to AS/NZS 1170.0 2002 AS/NZS 1170.1 – 2002: AS 4100 – 1998