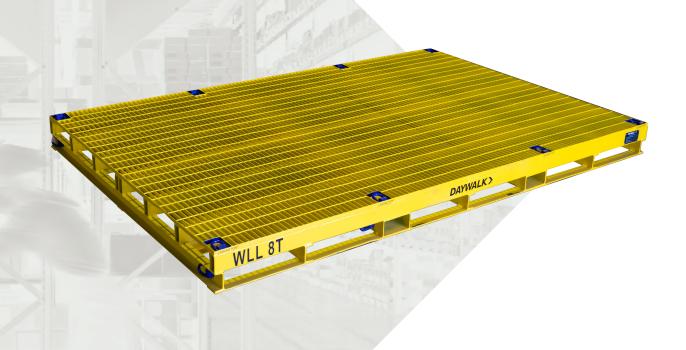

# STEEL PALLET MEDIUM DUTY 8T

3500x2320mm

### **ITEM CODE & NAME:**

 13-PMGG3500/2320 8T Medium Duty Steel Pallet

### **SPECIFICATIONS:**

- Ext. Dimensions: 3500mmx2320mmx275mm
- · Engineered long-life coating system
- · 8 Tonne Capacity Load Evenly Distributed
- 6 x Top Lashing Points & 8 x Base Lashing Points
- Steel Grid Mesh Top
- · Forklift Compatible
- Designed to AS/NZS 1170.0 2002 AS/NZS 1170.1 – 2002: AS 4100 – 1998