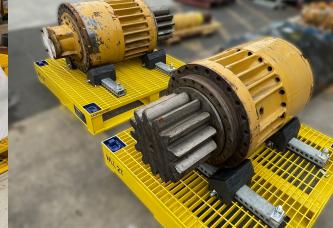

### **SPECIFICATIONS:**

- Ext. Dimensions: 1160mmx1160mmx209mm
- Engineered long-life coating system
- · 2 Tonne Capacity
- 4 x Lashing Points
- · Steel Grid Mesh Top
- · Forklift Compatible
- Pallet racking compatible
- Designed to AS/NZS 1170.0 2002 AS/NZS 1170.1 – 2002: AS 4100 – 1998

#### **USER TIPS:**

- Load restraint engineered to comply to Chain of Responsibility. Refer to Daywalk Steel Pallet Guide.
- Engineered to be compatible with Daywalk bolting
- In stock saves time and money compared to custom transport frames