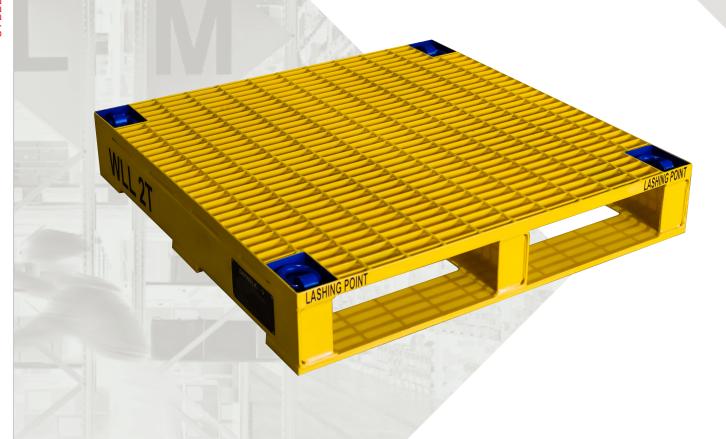

# STEEL PALLET HEAVY DUTY 2T

1160x1160mm

### **SPECIFICATIONS:**

- Ext. Dimensions: 1160mmx1160mmx209mm
- Engineered long-life coating system
- · 2 Tonne Capacity
- 4 x Lashing Points
- · Steel Grid Mesh Top
- · Forklift Compatible
- Pallet racking compatible
- Designed to AS/NZS 1170.0 2002 AS/NZS 1170.1 – 2002: AS 4100 – 1998