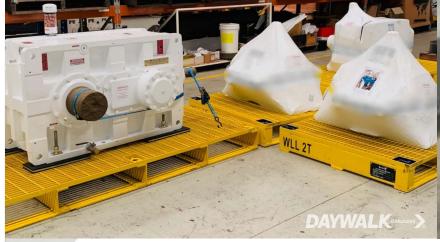

### **SPECIFICATIONS:**

- Ext. Dimensions: 1160mmx1160mmx209mm
- Engineered long-life coating system
- · 2 Tonne Capacity
- 4 x Lashing Points
- · Steel Grid Mesh Top
- · Forklift Compatible
- Pallet racking compatible
- Designed to AS/NZS 1170.0 2002 AS/NZS 1170.1 – 2002: AS 4100 – 1998

#### **USER TIPS:**

- Load restraint engineered to comply to Chain of Responsibility. Refer to Daywalk Steel Pallet Guide.
- Engineered to be compatible with Daywalk bolting
- In stock saves time and money compared to custom transport frames