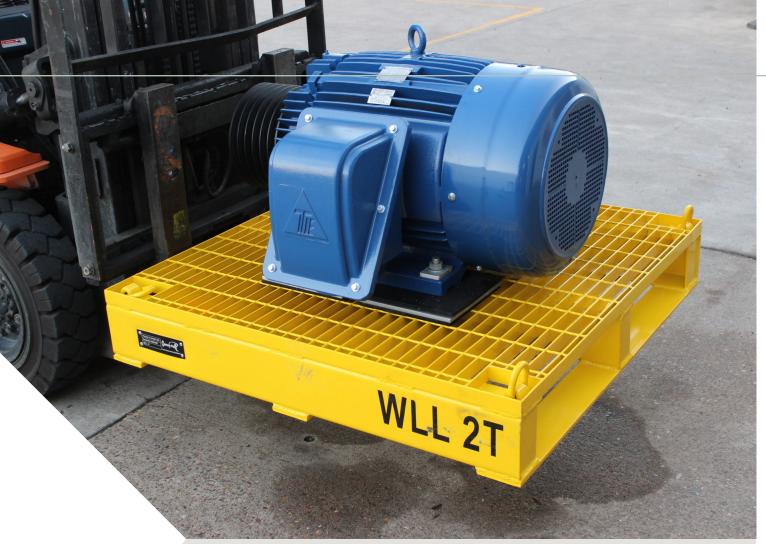

### **SPECIFICATIONS:**

- Ext. Dimensions: 1160mmx1160mmx209mm
- Engineered long-life coating system
- · 2 Tonne Capacity
- 4 x Lashing Points
- · Steel Grid Mesh Top
- · Forklift Compatible
- Pallet racking compatible
- Designed to AS/NZS 1170.0 2002 AS/NZS 1170.1 – 2002: AS 4100 – 1998

#### **USER TIPS:**

- Load restraint engineered to comply to Chain of Responsibility. Refer to Daywalk Steel Pallet Guide.
- Engineered to be compatible with Daywalk bolting
- In stock saves time and money compared to custom transport frames