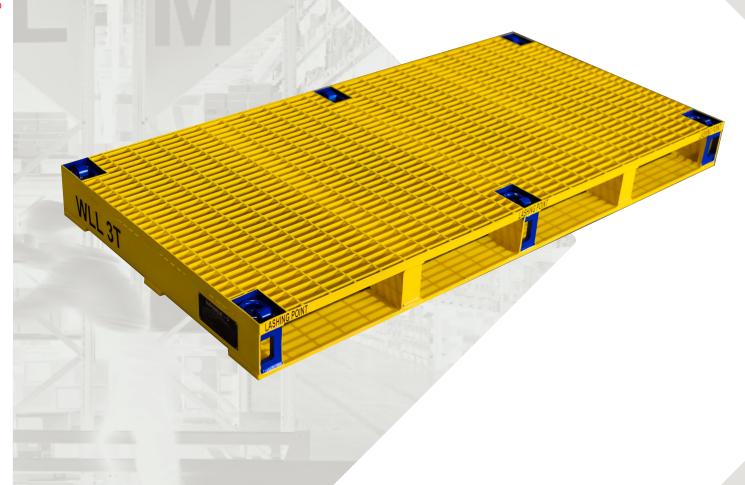

# STEEL PALLET HEAVY DUTY 3T

2320X1160mm

### **SPECIFICATIONS:**

- Ext. Dimensions: 2320mmx1160mmx209mm
- · Engineered long-life coating system
- · 3 Tonne Capacity
- · 6 x Lashing Points
- · Steel Grid Mesh Top
- · Forklift Compatible
- Pallet racking compatible
- Designed to AS/NZS 1170.0 2002 AS/NZS 1170.1 – 2002: AS 4100 – 1998