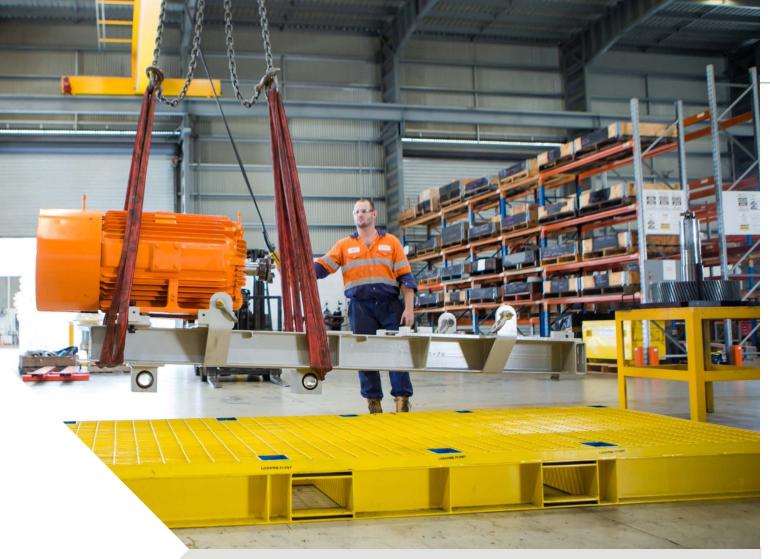

### **SPECIFICATIONS:**

- Ext. Dimensions: 3500mmx1500mmx250mm
- Engineered long-life coating system
- 10 Tonne Capacity
- 8 x Lashing Points
- Steel Grid Mesh Top
- Forklift Compatible
- Designed to AS/NZS 1170.0 2002 AS/NZS 1170.1 – 2002: AS 4100 – 1998

### **USER TIPS:**

- Load restraint engineered to comply to Chain of Responsibility. Refer to Daywalk Steel Pallet Guide.
- Engineered to be compatible with Daywalk bolting
- In stock saves time and money compared to custom transport frames