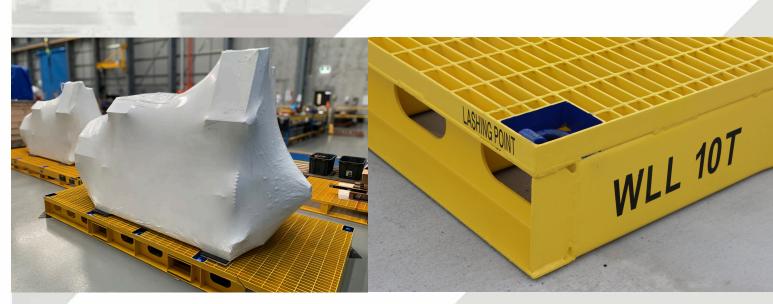

### **ITEM CODE & NAME:**

13-PSGG3500/1500/10T 10T Heavy Duty Steel
Pallet

### **SPECIFICATIONS:**

- Ext. Dimensions: 3500mmx1500mmx250mm
- Engineered long-life coating system
- 10 Tonne Capacity
- 8 x Lashing Points
- Steel Grid Mesh Top
- Forklift Compatible
- Designed to AS/NZS 1170.0 2002 AS/NZS 1170.1 – 2002: AS 4100 – 1998

### **USER TIPS:**

- Load restraint engineered to comply to Chain of Responsibility. Refer to Daywalk Steel Pallet Guide.
- Engineered to be compatible with Daywalk bolting
- In stock saves time and money compared to custom transport frames