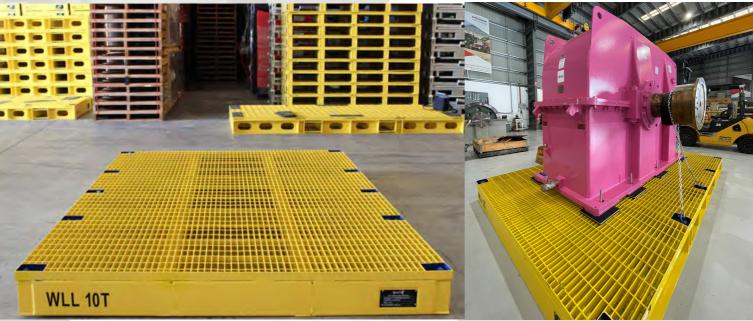

#### **ITEM CODE & NAME:**

• 13-PSGG3500/2320/12T 12T Heavy Duty Steel • Load restraint engineered to comply to Chain Pallet

#### **SPECIFICATIONS:**

- Ext. Dimensions: 3500mmx2320mmx250mm
- Engineered long-life coating system
- · 12 Tonne Capacity
- 10 x Lashing Points
- · Steel Grid Mesh Top
- Forklift Compatible
- Designed to AS/NZS 1170.0 2002 AS/NZS 1170.1 - 2002: AS 4100 - 1998