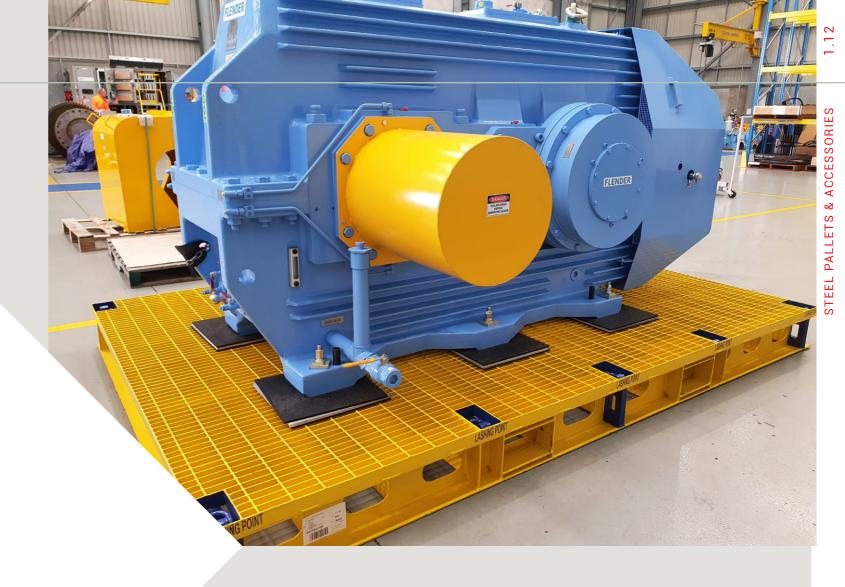

#### **SPECIFICATIONS:**

- Ext. Dimensions: 3500mmx2320mmx250mm
- Engineered long-life coating system
- · 12 Tonne Capacity
- 10 x Lashing Points
- · Steel Grid Mesh Top
- Forklift Compatible
- Designed to AS/NZS 1170.0 2002 AS/NZS 1170.1 - 2002: AS 4100 - 1998

#### **USER TIPS:**

- of Responsibility. Refer to Daywalk Steel Pallet
- · Engineered to be compatible with Daywalk bolting
- In stock saves time and money compared to custom transport frames

CONTACT US NOW ON 1300 662 987 OR WWW.DAYWALK.COM