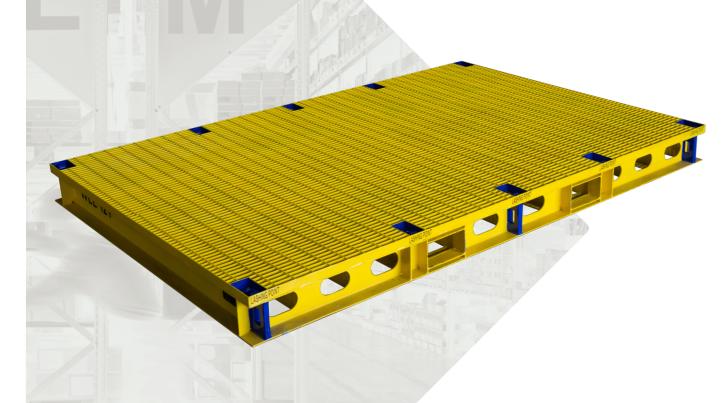

# STEEL PALLET **HEAVY DUTY 12T**

3500x2320mm

#### **SPECIFICATIONS:**

- Ext. Dimensions: 3500mmx2320mmx250mm
- Engineered long-life coating system
- · 12 Tonne Capacity
- 10 x Lashing Points
- · Steel Grid Mesh Top
- Forklift Compatible
- Designed to AS/NZS 1170.0 2002 AS/NZS 1170.1 - 2002: AS 4100 - 1998