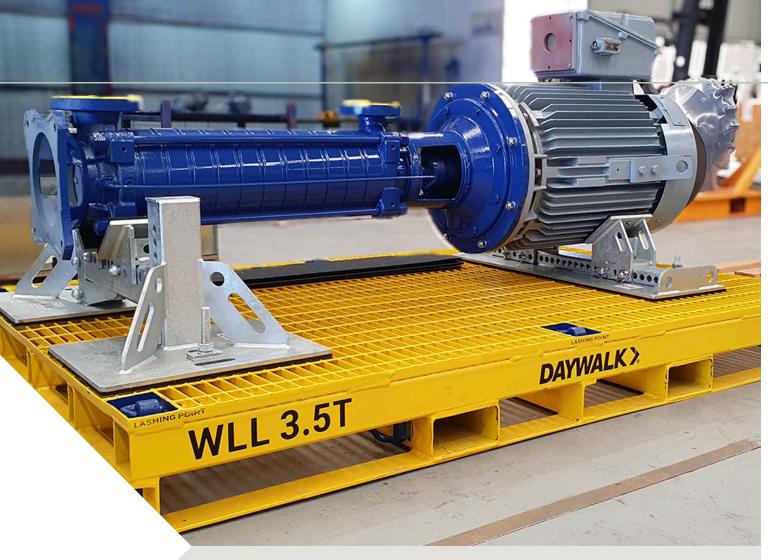

## **ITEM CODE & NAME:**

13-HS500/BRC/ND/KIT Horizontal Adjustable Chock 500mmW

13-HS1000/BRC/ND/KIT Horizontal Adjustable Chock 1000mmW

13-VSA300/500/ND/KIT Vertical Adjustable Stand 300mmWx500mmH

## **DESCRIPTION:**

- Hot Dip Galvanised Finish suitable for rugged environments and mitigates internal and external corrosion
- Refer User Guidance for WLL
- Logistics Engineered and Rated for Transport
- Lined with Load Restraint Rubber to prevent steel on steel contact
- Each kit includes correct rubber and bolts to secure to DAYWALK Steel Pallet Range

**13-VSA300/1000/ND/KIT** Vertical Adjustable Stand 300mmWx1000mmH

**13-VSA600/500/ND/KIT** Vertical Adjustable Stand 600mmWx500mmH

13-VSA600/1000/ND/KIT Vertical Adjustable Stand 600mmWx1000mmH

- Includes lashing points for direct restraint
- · Includes handles for easy manual handling
- Adjustable and configurable for wide range of applications
- Suitable for valves, cylinders, transmissions and other round items