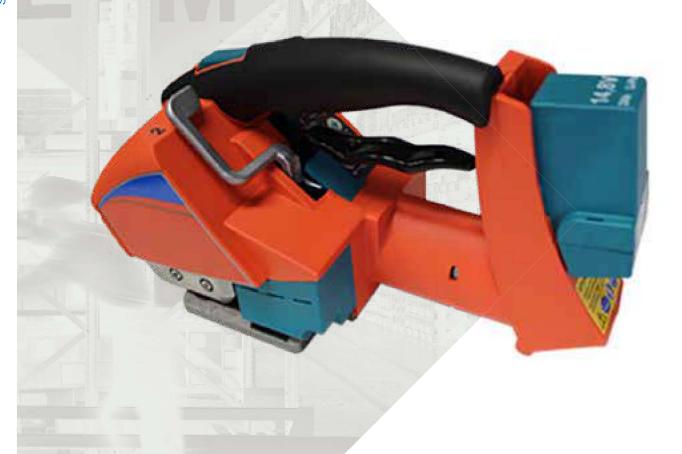

# ITA20 SEMI-AUTOMATIC STRAPPING TOOL

Suits 12-16mm Strapping

#### **ITEM CODE & NAME:**

 03-ITA20 Semi-Automatic Battery Powered Strapping Tool Includes 1 x Batteries & Charger  Every DAYWALK ITA Tool comes with a complimentary check and clean at 3 months after purchase

#### **SPECIFICATIONS:**

- · Light Weight
- Lithium Polymer Battery less combustible and higher specific energy than Lithium Ion Battery: 14.8V - 3.2 A/h LI-PO
- · Weight: 3.6kg
- Suits DAYWALK 16mm PET Strapping (codes 06-SPET160890EPK & 06-SPET160890E)
- Max. Tension Force: 2200N
- Tensioning Speed: 9mt/m
- · Sealing: Friction Weld Seal
- Joint Strength: 80% of Plastic Strap Strength\* depends on strap type