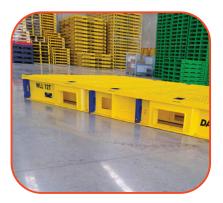

## **HOT-DIP GALVANISED**

Assured durability and corrosion protection, even in the most rugged racking environments due to weather exposure.

**LASHING POINTS** 

Includes 10 base lashing points and rated grid mesh for securing a multitude of different sized components.