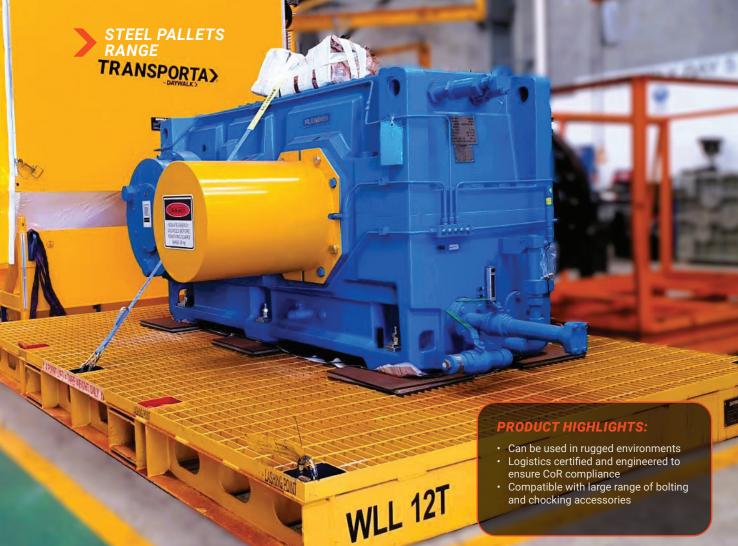

#### 12T HEAVY DUTY STEEL PALLET 3500mmL x 2320mmW x 250mmH

HVNL COMPLIANT HVNL SCHEDULE 7 COMPLIANT HRYNSPORT RATED

The Adapta Heavy Duty Steel Pallet range is designed to take the pain out of heavy component transport. Being a preengineered solution, which is certified for transport, the Adapta range gives you peace of mind that your transport will meet Chain of Responsibility (CoR) compliance requirements.

## **HOT-DIP GALVANISED**

Assured durability and corrosion protection, even in the most rugged racking environments due to weather exposure.

**LASHING POINTS** 

Includes 10 base lashing points and rated grid mesh for securing a multitude of different sized components.

# LARGE FORK POCKETS

Optimal forkift compatibility with large fork tine pockets, suiting all sizes of forkift blades from tip to heel, including large onsite forklifts.

## SPECIFICATIONS

| SKU                             | 13-PSGG3500/2320/12T                                                        |
|---------------------------------|-----------------------------------------------------------------------------|
| Coating/Material                | Hot-dip galvanised and powdercoated safety yellow                           |
| Ext. Dimensions                 | 3500mmL x 2320mmW x 250mmH                                                  |
| WLL                             | 12T                                                                         |
| Compatibility                   | Forklift<br>DAYWALK Steel Pallet Accessories<br>DAYWALK Pallet Guide        |
| Complies with                   | AS/NZS 1170.0 – 2002, AS/NZS 1170.1 – 2002, AS 4100 – 1998 & AS 4991 – 2004 |
| Certified Innovation Patent No. | 2020101895                                                                  |

Compatible with large range of bolting and chocking accessories

STEEL PALLET ACCESSORIES

Not limited to these options, please contact Daywalk