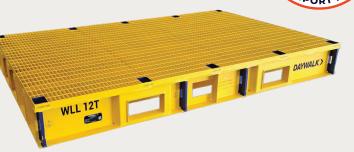

#### 12T HEAVY DUTY STEEL PALLET 3500mmL x 2320mmW x 250mmH

HVNL COMPLIANT HVNL SCHEDULE 7 COMPLIANT HRYNSPORT RATED

The Adapta Heavy Duty Steel Pallet range is designed to take the pain out of heavy component transport. Being a preengineered solution, which is certified for transport, the Adapta range gives you peace of mind that your transport will meet Chain of Responsibility (CoR) compliance requirements.

## **HOT-DIP GALVANISED**

Assured durability and corrosion protection, even in the most rugged racking environments due to weather exposure.

**LASHING POINTS** 

Includes 10 base lashing points and rated grid mesh for securing a multitude of different sized components.

# LARGE FORK POCKETS

Optimal forkift compatibility with large fork tine pockets, suiting all sizes of forkift blades from tip to heel, including large onsite forklifts.

## SPECIFICATIONS

| SKU                             | 13-PSGG3500/2320/12T                                                        |
|---------------------------------|-----------------------------------------------------------------------------|
| Coating/Material                | Hot-dip galvanised and powdercoated safety yellow                           |
| Ext. Dimensions                 | 3500mmL x 2320mmW x 250mmH                                                  |
| WLL                             | 12T                                                                         |
| Compatibility                   | Forklift<br>DAYWALK Steel Pallet Accessories<br>DAYWALK Pallet Guide        |
| Complies with                   | AS/NZS 1170.0 – 2002, AS/NZS 1170.1 – 2002, AS 4100 – 1998 & AS 4991 – 2004 |
| Certified Innovation Patent No. | 2020101895                                                                  |