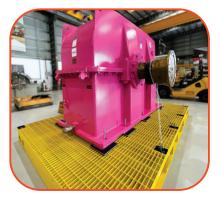

#### 12T HEAVY DUTY STEEL PALLET 3500mmL x 2320mmW x 250mmH

HVNL COMPLIANT HVNL SCHEDULE 7 COMPLIANT HRYNSPORT RATED

The Adapta Heavy Duty Steel Pallet range is designed to take the pain out of heavy component transport. Being a preengineered solution, which is certified for transport, the Adapta range gives you peace of mind that your transport will meet Chain of Responsibility (CoR) compliance requirements.

Compatible with large range of bolting and chocking accessories

STEEL PALLET ACCESSORIES

Not limited to these options, please contact Daywalk