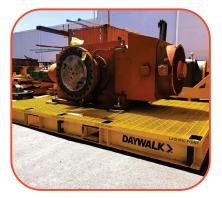

#### 12T HEAVY DUTY STEEL PALLET 3500mmL x 2320mmW x 250mmH

HVNL COMPLIANT HVNL SCHEDULE 7 COMPLIANT HRYNSPORT RATED

The Adapta Heavy Duty Steel Pallet range is designed to take the pain out of heavy component transport. Being a preengineered solution, which is certified for transport, the Adapta range gives you peace of mind that your transport will meet Chain of Responsibility (CoR) compliance requirements.

Compatible with large range of bolting and chocking accessories

STEEL PALLET ACCESSORIES

Not limited to these options, please contact Daywalk