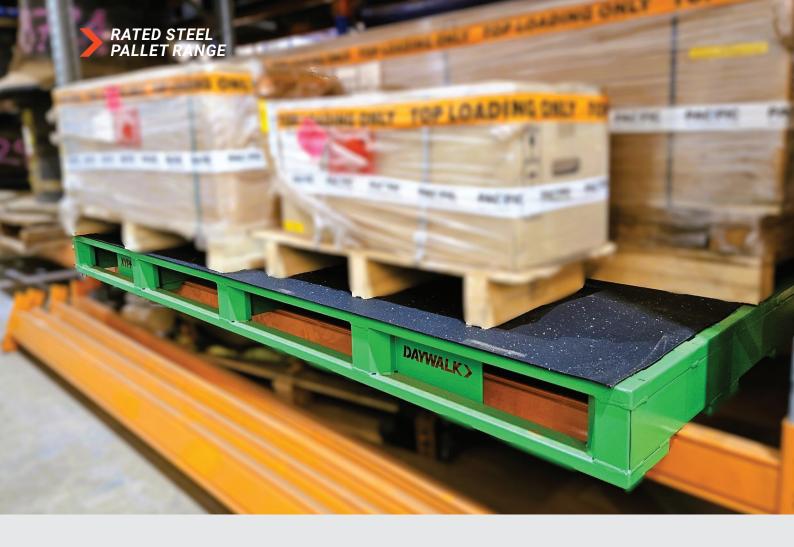

# SPECIFICATIONS **Product Name** The Double Xyphos® 4T Steel Pallet SKU 13-PX2300/1160/GR WLL 4T UDL (Uniformly Distributed Load) **Dimensions** 2300mmL x 1160mmW x 143mmH Racking compatible Stronger and lighter than hardwood <50kg Sustainable solution Features/Inclusions Options for friction rubber for transport case Rated Certified for Storage and Transport 4T Static Load Rating 3T Transport Rating (with use of correct Compatibility rubber and restraint). 3T Racking Rating Coating/Material Heavy Duty Powder Coated Green Patent Application No. 2024202304 & 202312375