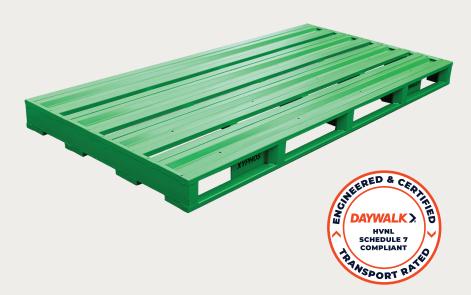

## **DOUBLE XYPHOS®**

The all-new timber pallet alternative.

Long-term storage and transport safety has now been revolutionised with DOUBLE XYPHOS® - the brand new pallet design from Daywalk.

With a commitment to innovation that reaches into the extraordinary, DOUBLE XYPHOS® excels as an alternative to timber pallets for long-term storage on every metric.

# SPECIFICATIONS **Product Name** The Double Xyphos® 4T Steel Pallet SKU 13-PX2300/1160/GR WLL 4T UDL (Uniformly Distributed Load) **Dimensions** 2300mmL x 1160mmW x 143mmH Racking compatible Stronger and lighter than hardwood <50kg Sustainable solution Features/Inclusions Options for friction rubber for transport case Rated Certified for Storage and Transport 4T Static Load Rating 3T Transport Rating (with use of correct Compatibility rubber and restraint). 3T Racking Rating Coating/Material Heavy Duty Powder Coated Green Patent Application No. 2024202304 & 202312375