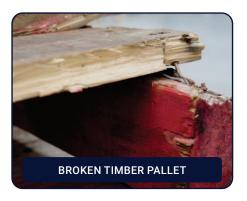

o innovation that reaches into the extraordinary, DOUBLE XYPHOS® excels as an alternative to timber pallets for long-term storage on every metric.



### FEATURES / KEY BENEFITS



# **SUSTAINABILITY**

The long lifespan and durability of DOUBLE XYPHOS® pallets make them a more sustainable option, appealing to companies looking for environmentally friendly solutions.



## SAFETY

Lighter than hardwood with specialised strengthened under-rails, strapping forces are supported and certified to guarantee safer storage and transport.



# **DURABILITY**

Lasting up to 3-5 years as compared to the typical 1-year lifespan of hardwood pallets, the DOUBLE XYPHOS® is more cost-effective and durable than any other pallet solution over time.

## **SWITCHING TO XYPHOS®**

Before vs. After Comparison











# SPECIFICATIONS **Product Name** The Double Xyphos® 4T Steel Pallet SKU 13-PX2300/1160/GR WLL 4T UDL (Uniformly Distributed Load) **Dimensions** 2300mmL x 1160mmW x 143mmH Racking compatible Stronger and lighter than hardwood <50kg Sustainable solution Features/Inclusions Options for friction rubber for transport case Rated Certified for Storage and Transport 4T Static Load Rating 3T Transport Rating (with use of correct Compatibility rubber and restraint). 3T Racking Rating Coating/Material Heavy Duty Powder Coated Green Patent Application No. 2024202304 & 202312375



#### DOUBLE XYPHOS® HIGHLIGHTS:

- Designed and engineered in Australia
- Certification where there was none before
- No more risk of cargo dislodgement
- Green-friendly with easily sourced, reusable, recyclable,