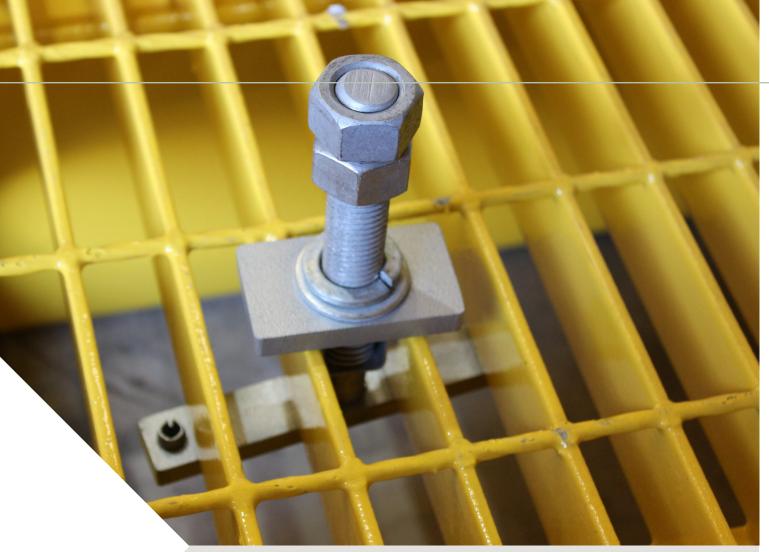

### **SPECIFICATIONS:**

- M20 Thread
- · 158mm or 258mm Thread Length
- · T-Bar with holding pins for locking to grid mesh
- c/w Spring washer, Flat bar washer, 2x Nuts, & Spring mesh attachment
- · Nyloc nut option available
- · Custom sizes available

### **USER TIPS:**

- Spring loaded system removes need for hand access under pallet deck
- Locking down components to Rated Steel Pallets
- Load restraint engineered for transport. Refer to Daywalk Steel Pallet Guide
- · Compatible with DAYWALK Steel Pallet System
- · Easy two step push & twist placement