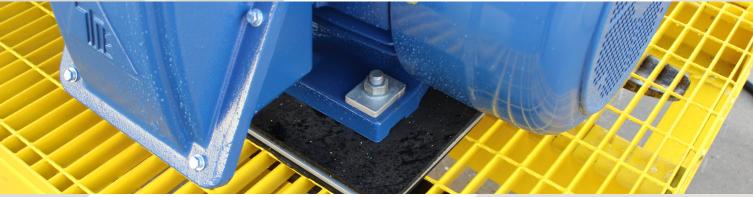

### **USER TIPS:**

- Spring loaded system removes need for hand access under pallet deck
- Locking down components to Rated Steel Pallets
- Load restraint engineered for transport. Refer to Daywalk Steel Pallet Guide
- · Compatible with DAYWALK Steel Pallet System
- · Easy two step push & twist placement