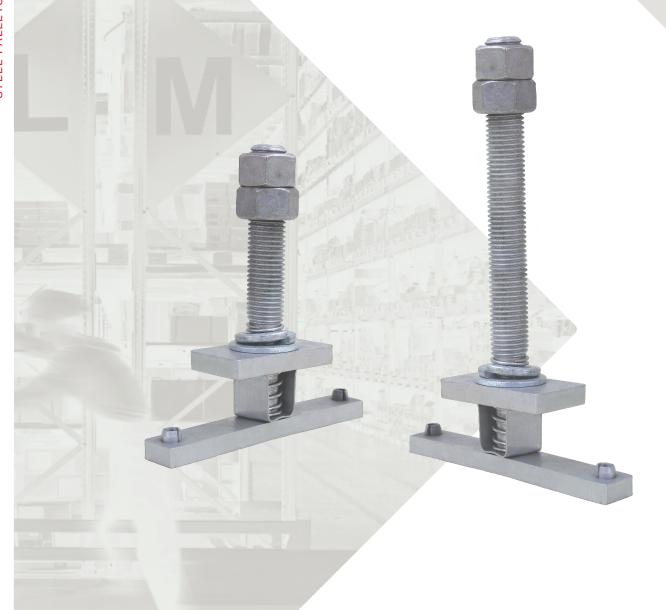

### **ITEM CODE & NAME:**

- 13-BDK158 Hold Down Bolt Kit, M20 x 158mm
- 13-BDK258 Hold Down Bolt Kit, M20 x 258mm

### **SPECIFICATIONS:**

- M20 Thread
- · 158mm or 258mm Thread Length
- · T-Bar with holding pins for locking to grid mesh
- c/w Spring washer, Flat bar washer, 2x Nuts, & Spring mesh attachment
- · Nyloc nut option available
- · Custom sizes available