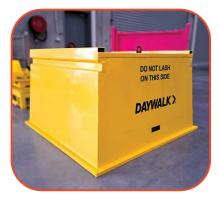

# STEEL PALLET HOOD

The DAYWALK Steel Pallet Hood is a pre-engineered premium cover, that fits any DAYWALK 1160mm square steel pallets as an add-on. A sustainable preservation solution, they provide weather-proof and heavy-duty protection for critical spares and parts, preventing product damage.

#### SAFEGUARD ASSURANCE

Provides weather-proof and heavy duty protection, safeguarding components against dust, rain, UV rays and ultimately rust.

## **SPECIFICATIONS**

| Product Name     | Steel Pallet Hoods                                                          |
|------------------|-----------------------------------------------------------------------------|
| SKU              | 13-HCBD/1160/1160/740                                                       |
| Coating/Material | Heavy duty powdercoated                                                     |
| Ext Dimensions   | 1160mmL x 1160mmW x 740mmH                                                  |
| Inclusions       | Crane lift lugs, heavy duty protection, up to 300kg rated lashing restraint |
| Compatibility    | Any DAYWALK 1160mm square steel pallet                                      |
| Colour           | Safety Yellow                                                               |