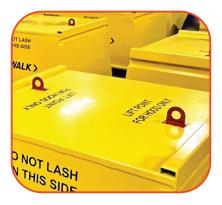

## **LIFT POINTS**

Designed with bright red lift points for easy and secured crane lifting.

## RATED FOR RESTRAINT

Rated for up to 300kg strapping over the top to secure the hood and the components within.