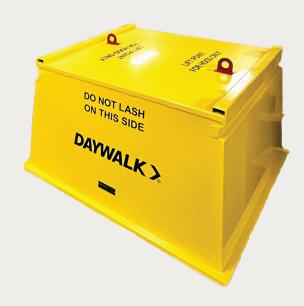

# STEEL PALLET HOOD

The DAYWALK Steel Pallet Hood is a pre-engineered premium cover, that fits any DAYWALK 1160mm square steel pallets as an add-on. A sustainable preservation solution, they provide weather-proof and heavy-duty protection for critical spares and parts, preventing product damage.

## **LIFT POINTS**

Designed with bright red lift points for easy and secured crane lifting.

## RATED FOR RESTRAINT

Rated for up to 300kg strapping over the top to secure the hood and the components within.

## **SPECIFICATIONS**

| Product Name     | Steel Pallet Hoods                                                          |
|------------------|-----------------------------------------------------------------------------|
| SKU              | 13-HCBD/1160/1160/740                                                       |
| Coating/Material | Heavy duty powdercoated                                                     |
| Ext Dimensions   | 1160mmL x 1160mmW x 740mmH                                                  |
| Inclusions       | Crane lift lugs, heavy duty protection, up to 300kg rated lashing restraint |
| Compatibility    | Any DAYWALK 1160mm square steel pallet                                      |
| Colour           | Safety Yellow                                                               |