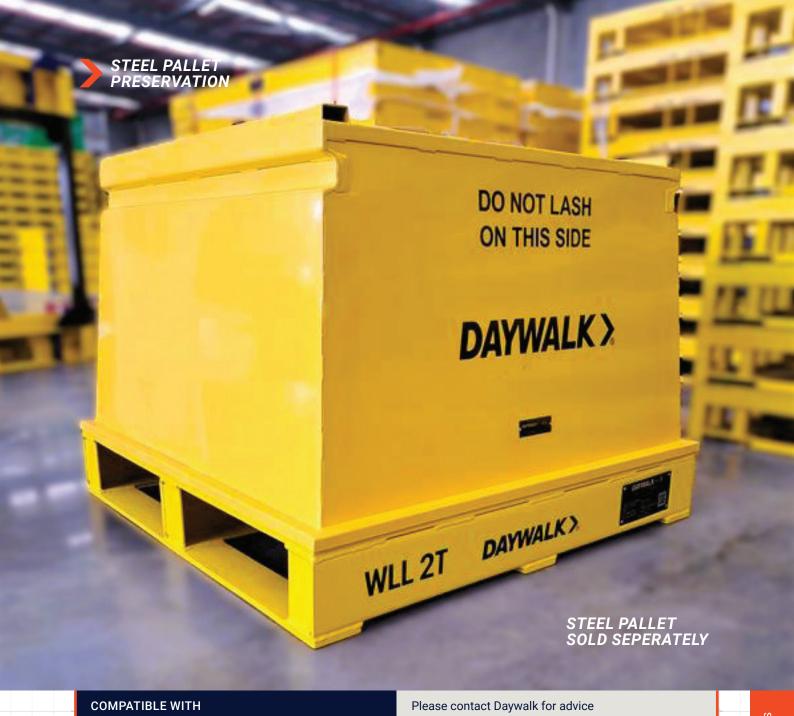

# STEEL PALLET HOOD

The DAYWALK Steel Pallet Hood is a pre-engineered premium cover, that fits any DAYWALK 1160mm square steel pallets as an add-on. A sustainable preservation solution, they provide weather-proof and heavy-duty protection for critical spares and parts, preventing product damage.

#### SAFEGUARD ASSURANCE

Provides weather-proof and heavy duty protection, safeguarding components against dust, rain, UV rays and ultimately rust.

## **LIFT POINTS**

Designed with bright red lift points for easy and secured crane lifting.

## RATED FOR RESTRAINT

Rated for up to 300kg strapping over the top to secure the hood and the components within.

## **SPECIFICATIONS**

| Product Name     | Steel Pallet Hoods                                                          |
|------------------|-----------------------------------------------------------------------------|
| SKU              | 13-HCBD/1160/1160/740                                                       |
| Coating/Material | Heavy duty powdercoated                                                     |
| Ext Dimensions   | 1160mmL x 1160mmW x 740mmH                                                  |
| Inclusions       | Crane lift lugs, heavy duty protection, up to 300kg rated lashing restraint |
| Compatibility    | Any DAYWALK 1160mm square steel pallet                                      |
| Colour           | Safety Yellow                                                               |