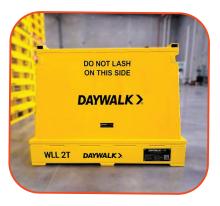

# STEEL PALLET HOOD

The DAYWALK Steel Pallet Hood is a pre-engineered premium cover, that fits any DAYWALK 1160mm square steel pallets as an add-on. A sustainable preservation solution, they provide weather-proof and heavy-duty protection for critical spares and parts, preventing product damage.

#### SAFEGUARD ASSURANCE

Provides weather-proof and heavy duty protection, safeguarding components against dust, rain, UV rays and ultimately rust.

## **SPECIFICATIONS**

| Product Name     | Steel Pallet Hoods                                                          |
|------------------|-----------------------------------------------------------------------------|
| SKU              | 13-HCBD/1160/1160/740                                                       |
| Coating/Material | Heavy duty powdercoated                                                     |
| Ext Dimensions   | 1160mmL x 1160mmW x 740mmH                                                  |
| Inclusions       | Crane lift lugs, heavy duty protection, up to 300kg rated lashing restraint |
| Compatibility    | Any DAYWALK 1160mm square steel pallet                                      |
| Colour           | Safety Yellow                                                               |