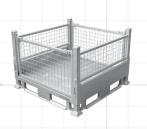

HEAVY DUTY CAGE 500

**HEAVY DUTY CAGE 800** 

VISIONMOD 500

**VISIONMOD 800** 

**13-PSS500C/INT/HD** 1097mmD x 1097mmW

1097mmD x 1097mmW x 700mmH (500mm Int Cage Height)

13-PSS800C/INT/HD

1097mmD x 1097mmW x 1000mmH (800mm Int Cage Height)