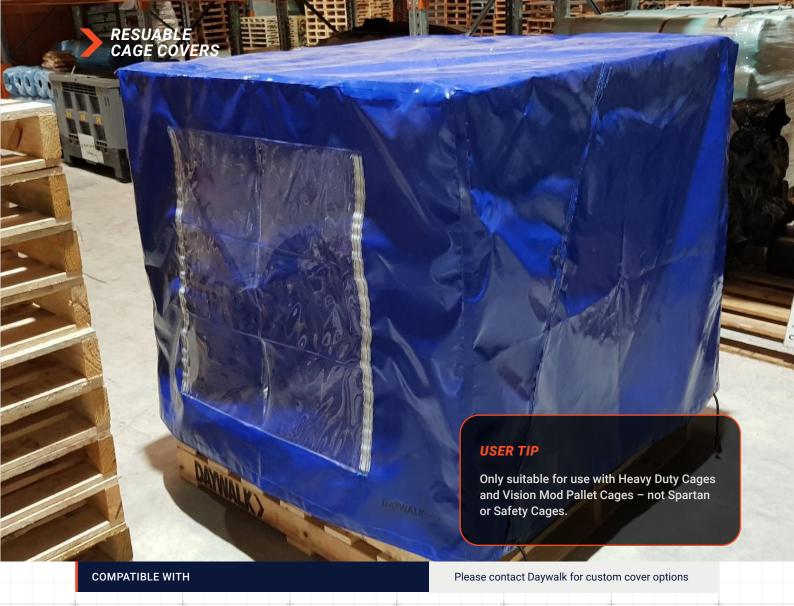

# **CAGE COVERS** HALF / FULL HEIGHT

Fits Heavy Duty Cage sizes: 500mmH & 800mmH

Carefully designed to fit perfectly on the DAYWALK Heavy Duty Cage Range, these UV resistant and waterproof cage covers are highly durable and ideal for protecting cages and the items within. For easy access the covers are equipped with two full height heavy duty zips, and bungee tie downs for added security in storage.

# **DURABLE**

Assured durability with UV Stabilized Blue 650GSM PVC which protects against dust and rain.

# **EASY LABELING**

Document storage and pallet labeling is no challenge for these covers, with 6 clear A4 document pouches on the front.

### **INCLUSIONS**

Two heavy duty zip openings, eyelets, and bungee tie downs are included to securely hold the cover in position in storage.