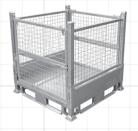

HEAVY DUTY CAGE 500

**HEAVY DUTY CAGE 800** 

VISIONMOD 500

**VISIONMOD 800** 

**13-PSS500C/INT/HD** 1097mmD x 1097mmW

1097mmD x 1097mmW x 700mmH (500mm Int Cage Height)

13-PSS800C/INT/HD

1097mmD x 1097mmW x 1000mmH (800mm Int Cage Height)