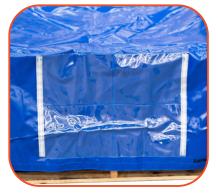

# **EASY LABELING**

Document storage and pallet labeling is no challenge for these covers, with 6 clear A4 document pouches on the front.

### **INCLUSIONS**

Two heavy duty zip openings, eyelets, and bungee tie downs are included to securely hold the cover in position in storage.