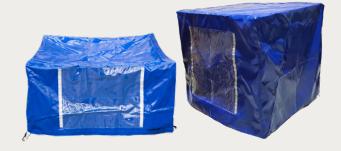

# **CAGE COVERS** HALF / FULL HEIGHT

Fits Heavy Duty Cage sizes: 500mmH & 800mmH

Carefully designed to fit perfectly on the DAYWALK Heavy Duty Cage Range, these UV resistant and waterproof cage covers are highly durable and ideal for protecting cages and the items within. For easy access the covers are equipped with two full height heavy duty zips, and bungee tie downs for added security in storage.

# **EASY LABELING**

Document storage and pallet labeling is no challenge for these covers, with 6 clear A4 document pouches on the front.

### **INCLUSIONS**

Two heavy duty zip openings, eyelets, and bungee tie downs are included to securely hold the cover in position in storage.