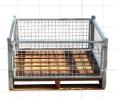

13-PMC500RD2PH

1165mmL x 1165mmW (500mm Int Cage Height)

13-PMC800RD2PH

1165mmL x 1165mmW (800mm Int Cage Height)