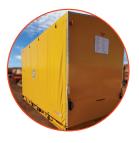

## 4T-30T ADJUSTABLE TRANSPORTA RANGE

The DAYWALK Transporta Range provides the comprehensive protection you need with a storage and transport frame designed specifically for heavy components. This logistics-certified range comes in various sizes and features such as vibration dampening, making it ideal transport. With a full weather cover, it ensures comprehensive protection while allowing easy access for maintenance inspections in the field.

## SPECIFICATIONS

| Product Name           | TRANSPORTA                                                                                                                                                                                                                          |
|------------------------|-------------------------------------------------------------------------------------------------------------------------------------------------------------------------------------------------------------------------------------|
| SKU                    | 13-PCTR/MISC                                                                                                                                                                                                                        |
| WLL                    | 4T-30T capability                                                                                                                                                                                                                   |
| Coating/Material       | Hot-Dip Galvanised + Heavy Duty Powdercoated                                                                                                                                                                                        |
| Inclusions             | Vibration Dampening<br>Elevated Truck Lash Points<br>Internal Lashing Lugs<br>Solid sheeted ends<br>Removable roof<br>Reusable cover<br>High Friction Rubber<br>Wide Fork Pockets<br>Anti-Slip Mats<br>QR code guidance and support |
| Rated                  | Logistics Engineered and Rated for Transport                                                                                                                                                                                        |
| - Compatibility        | Forklift + DAYWALK Load Guide                                                                                                                                                                                                       |
| Colour                 | Safety Yellow                                                                                                                                                                                                                       |
| Patent Application No. | 2022200310                                                                                                                                                                                                                          |
| Compliance             | HVNL Schedule 7 Compliant                                                                                                                                                                                                           |