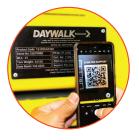

## FEATURES / KEY BENEFITS

**VIBRATION DAMPENING** 

**REMOVABLE COVER** 

COMPATIBLE WITH MOST VARIATIONS OF MOTORS

**RATED ELEVATED LASH POINTS** 

EXTERNAL 'TRUCK LASHING' LUGS

WIDE FORK POCKETS

**QR GUIDANCE & SUPPORT** 

## SPECIFICATIONS

| Product Name           | TRANSPORTA                                                                                                                                                                                                                          |
|------------------------|-------------------------------------------------------------------------------------------------------------------------------------------------------------------------------------------------------------------------------------|
| SKU                    | 13-PCTR/MISC                                                                                                                                                                                                                        |
| WLL                    | 4T-30T capability                                                                                                                                                                                                                   |
| Coating/Material       | Hot-Dip Galvanised + Heavy Duty Powdercoated                                                                                                                                                                                        |
| Inclusions             | Vibration Dampening<br>Elevated Truck Lash Points<br>Internal Lashing Lugs<br>Solid sheeted ends<br>Removable roof<br>Reusable cover<br>High Friction Rubber<br>Wide Fork Pockets<br>Anti-Slip Mats<br>QR code guidance and support |
| Rated                  | Logistics Engineered and Rated for Transport                                                                                                                                                                                        |
| - Compatibility        | Forklift + DAYWALK Load Guide                                                                                                                                                                                                       |
| Colour                 | Safety Yellow                                                                                                                                                                                                                       |
| Patent Application No. | 2022200310                                                                                                                                                                                                                          |
| Compliance             | HVNL Schedule 7 Compliant                                                                                                                                                                                                           |