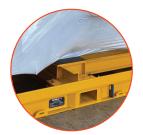

## FEATURES / KEY BENEFITS

**VIBRATION DAMPENING** 

**REMOVABLE COVER** 

COMPATIBLE WITH MOST VARIATIONS OF MOTORS

**RATED ELEVATED LASH POINTS** 

EXTERNAL 'TRUCK LASHING' LUGS

WIDE FORK POCKETS

**QR GUIDANCE & SUPPORT** 

## SPECIFICATIONS

| Product Name           | TRANSPORTA                                                                                                                                                                                                                          |
|------------------------|-------------------------------------------------------------------------------------------------------------------------------------------------------------------------------------------------------------------------------------|
| SKU                    | 13-PCTR/MISC                                                                                                                                                                                                                        |
| WLL                    | 4T-30T capability                                                                                                                                                                                                                   |
| Coating/Material       | Hot-Dip Galvanised + Heavy Duty Powdercoated                                                                                                                                                                                        |
| Inclusions             | Vibration Dampening<br>Elevated Truck Lash Points<br>Internal Lashing Lugs<br>Solid sheeted ends<br>Removable roof<br>Reusable cover<br>High Friction Rubber<br>Wide Fork Pockets<br>Anti-Slip Mats<br>QR code guidance and support |
| Rated                  | Logistics Engineered and Rated for Transport                                                                                                                                                                                        |
| - Compatibility        | Forklift + DAYWALK Load Guide                                                                                                                                                                                                       |
| Colour                 | Safety Yellow                                                                                                                                                                                                                       |
| Patent Application No. | 2022200310                                                                                                                                                                                                                          |
| Compliance             | HVNL Schedule 7 Compliant                                                                                                                                                                                                           |