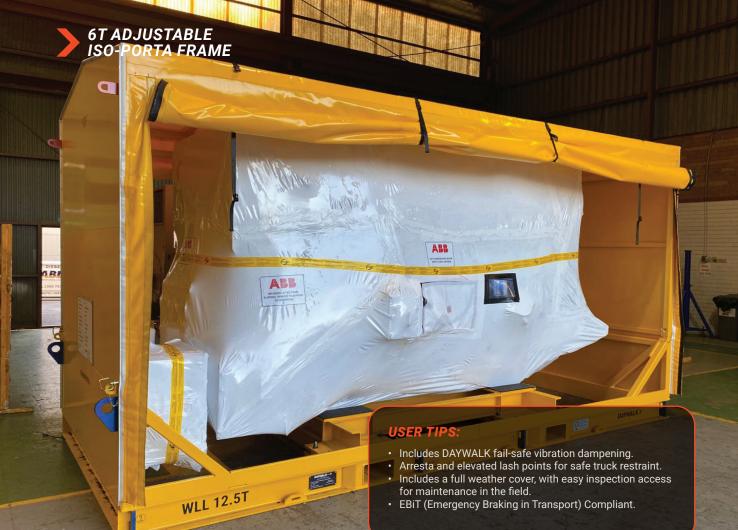

## 4T-30T ADJUSTABLE TRANSPORTA RANGE

The DAYWALK Transporta Range provides the comprehensive protection you need with a storage and transport frame designed specifically for heavy components. This logistics-certified range comes in various sizes and features such as vibration dampening, making it ideal transport. With a full weather cover, it ensures comprehensive protection while allowing easy access for maintenance inspections in the field.

## FEATURES / KEY BENEFITS

**VIBRATION DAMPENING** 

**REMOVABLE COVER** 

COMPATIBLE WITH MOST VARIATIONS OF MOTORS

**RATED ELEVATED LASH POINTS** 

EXTERNAL 'TRUCK LASHING' LUGS

WIDE FORK POCKETS

**QR GUIDANCE & SUPPORT** 

## SPECIFICATIONS

| Product Name           | TRANSPORTA                                                                                                                                                                                                                          |
|------------------------|-------------------------------------------------------------------------------------------------------------------------------------------------------------------------------------------------------------------------------------|
| SKU                    | 13-PCTR/MISC                                                                                                                                                                                                                        |
| WLL                    | 4T-30T capability                                                                                                                                                                                                                   |
| Coating/Material       | Hot-Dip Galvanised + Heavy Duty Powdercoated                                                                                                                                                                                        |
| Inclusions             | Vibration Dampening<br>Elevated Truck Lash Points<br>Internal Lashing Lugs<br>Solid sheeted ends<br>Removable roof<br>Reusable cover<br>High Friction Rubber<br>Wide Fork Pockets<br>Anti-Slip Mats<br>QR code guidance and support |
| Rated                  | Logistics Engineered and Rated for Transport                                                                                                                                                                                        |
| - Compatibility        | Forklift + DAYWALK Load Guide                                                                                                                                                                                                       |
| Colour                 | Safety Yellow                                                                                                                                                                                                                       |
| Patent Application No. | 2022200310                                                                                                                                                                                                                          |
| Compliance             | HVNL Schedule 7 Compliant                                                                                                                                                                                                           |