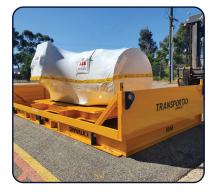

## 4T-30T ADJUSTABLE TRANSPORTA RANGE

The DAYWALK Transporta Range provides the comprehensive protection you need with a storage and transport frame designed specifically for heavy components. This logistics-certified range comes in various sizes and features such as vibration dampening, making it ideal transport. With a full weather cover, it ensures comprehensive protection while allowing easy access for maintenance inspections in the field.

## SPECIFICATIONS

| Product Name           | TRANSPORTA                                                                                                                                                                                                                          |
|------------------------|-------------------------------------------------------------------------------------------------------------------------------------------------------------------------------------------------------------------------------------|
| SKU                    | 13-PCTR/MISC                                                                                                                                                                                                                        |
| WLL                    | 4T-30T capability                                                                                                                                                                                                                   |
| Coating/Material       | Hot-Dip Galvanised + Heavy Duty Powdercoated                                                                                                                                                                                        |
| Inclusions             | Vibration Dampening<br>Elevated Truck Lash Points<br>Internal Lashing Lugs<br>Solid sheeted ends<br>Removable roof<br>Reusable cover<br>High Friction Rubber<br>Wide Fork Pockets<br>Anti-Slip Mats<br>QR code guidance and support |
| Rated                  | Logistics Engineered and Rated for Transport                                                                                                                                                                                        |
| - Compatibility        | Forklift + DAYWALK Load Guide                                                                                                                                                                                                       |
| Colour                 | Safety Yellow                                                                                                                                                                                                                       |
| Patent Application No. | 2022200310                                                                                                                                                                                                                          |
| Compliance             | HVNL Schedule 7 Compliant                                                                                                                                                                                                           |