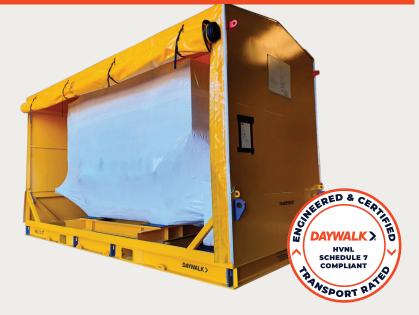

## **CERTIFIED FOR STORAGE AND TRANSPORT**

## 4T-30T ADJUSTABLE TRANSPORTA RANGE

The DAYWALK Transporta Range provides the comprehensive protection you need with a storage and transport frame designed specifically for heavy components. This logistics-certified range comes in various sizes and features such as vibration dampening, making it ideal transport. With a full weather cover, it ensures comprehensive protection while allowing easy access for maintenance inspections in the field.

## FEATURES / KEY BENEFITS

**VIBRATION DAMPENING** 

**REMOVABLE COVER** 

COMPATIBLE WITH MOST VARIATIONS OF MOTORS

**RATED ELEVATED LASH POINTS** 

EXTERNAL 'TRUCK LASHING' LUGS

WIDE FORK POCKETS

**QR GUIDANCE & SUPPORT** 

## SPECIFICATIONS

| Product Name           | TRANSPORTA                                                                                                                                                                                                                          |
|------------------------|-------------------------------------------------------------------------------------------------------------------------------------------------------------------------------------------------------------------------------------|
| SKU                    | 13-PCTR/MISC                                                                                                                                                                                                                        |
| WLL                    | 4T-30T capability                                                                                                                                                                                                                   |
| Coating/Material       | Hot-Dip Galvanised + Heavy Duty Powdercoated                                                                                                                                                                                        |
| Inclusions             | Vibration Dampening<br>Elevated Truck Lash Points<br>Internal Lashing Lugs<br>Solid sheeted ends<br>Removable roof<br>Reusable cover<br>High Friction Rubber<br>Wide Fork Pockets<br>Anti-Slip Mats<br>QR code guidance and support |
| Rated                  | Logistics Engineered and Rated for Transport                                                                                                                                                                                        |
| - Compatibility        | Forklift + DAYWALK Load Guide                                                                                                                                                                                                       |
| Colour                 | Safety Yellow                                                                                                                                                                                                                       |
| Patent Application No. | 2022200310                                                                                                                                                                                                                          |
| Compliance             | HVNL Schedule 7 Compliant                                                                                                                                                                                                           |