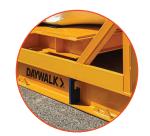

## FEATURES / KEY BENEFITS

**VIBRATION DAMPENING** 

**REMOVABLE COVER** 

COMPATIBLE WITH MOST VARIATIONS OF MOTORS

**RATED ELEVATED LASH POINTS** 

EXTERNAL 'TRUCK LASHING' LUGS

WIDE FORK POCKETS

**QR GUIDANCE & SUPPORT** 

## SPECIFICATIONS

| Product Name           | TRANSPORTA                                                                                                                                                                                                                          |
|------------------------|-------------------------------------------------------------------------------------------------------------------------------------------------------------------------------------------------------------------------------------|
| SKU                    | 13-PCTR/MISC                                                                                                                                                                                                                        |
| WLL                    | 4T-30T capability                                                                                                                                                                                                                   |
| Coating/Material       | Hot-Dip Galvanised + Heavy Duty Powdercoated                                                                                                                                                                                        |
| Inclusions             | Vibration Dampening<br>Elevated Truck Lash Points<br>Internal Lashing Lugs<br>Solid sheeted ends<br>Removable roof<br>Reusable cover<br>High Friction Rubber<br>Wide Fork Pockets<br>Anti-Slip Mats<br>QR code guidance and support |
| Rated                  | Logistics Engineered and Rated for Transport                                                                                                                                                                                        |
| - Compatibility        | Forklift + DAYWALK Load Guide                                                                                                                                                                                                       |
| Colour                 | Safety Yellow                                                                                                                                                                                                                       |
| Patent Application No. | 2022200310                                                                                                                                                                                                                          |
| Compliance             | HVNL Schedule 7 Compliant                                                                                                                                                                                                           |