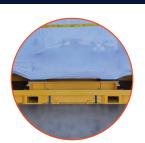

## 4T-30T ADJUSTABLE TRANSPORTA RANGE

The DAYWALK Transporta Range provides the comprehensive protection you need with a storage and transport frame designed specifically for heavy components. This logistics-certified range comes in various sizes and features such as vibration dampening, making it ideal transport. With a full weather cover, it ensures comprehensive protection while allowing easy access for maintenance inspections in the field.

## FEATURES / KEY BENEFITS

**VIBRATION DAMPENING** 

**REMOVABLE COVER** 

COMPATIBLE WITH MOST VARIATIONS OF MOTORS

**RATED ELEVATED LASH POINTS** 

EXTERNAL 'TRUCK LASHING' LUGS

WIDE FORK POCKETS

**QR GUIDANCE & SUPPORT** 

## SPECIFICATIONS

| Product Name           | TRANSPORTA                                                                                                                                                                                                                          |
|------------------------|-------------------------------------------------------------------------------------------------------------------------------------------------------------------------------------------------------------------------------------|
| SKU                    | 13-PCTR/MISC                                                                                                                                                                                                                        |
| WLL                    | 4T-30T capability                                                                                                                                                                                                                   |
| Coating/Material       | Hot-Dip Galvanised + Heavy Duty Powdercoated                                                                                                                                                                                        |
| Inclusions             | Vibration Dampening<br>Elevated Truck Lash Points<br>Internal Lashing Lugs<br>Solid sheeted ends<br>Removable roof<br>Reusable cover<br>High Friction Rubber<br>Wide Fork Pockets<br>Anti-Slip Mats<br>QR code guidance and support |
| Rated                  | Logistics Engineered and Rated for Transport                                                                                                                                                                                        |
| - Compatibility        | Forklift + DAYWALK Load Guide                                                                                                                                                                                                       |
| Colour                 | Safety Yellow                                                                                                                                                                                                                       |
| Patent Application No. | 2022200310                                                                                                                                                                                                                          |
| Compliance             | HVNL Schedule 7 Compliant                                                                                                                                                                                                           |