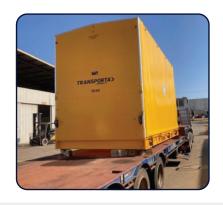

## 4T-30T ADJUSTABLE TRANSPORTA RANGE

The DAYWALK Transporta Range provides the comprehensive protection you need with a storage and transport frame designed specifically for heavy components. This logistics-certified range comes in various sizes and features such as vibration dampening, making it ideal transport. With a full weather cover, it ensures comprehensive protection while allowing easy access for maintenance inspections in the field.

## SPECIFICATIONS

| Product Name           | TRANSPORTA                                                                                                                                                                                                                          |
|------------------------|-------------------------------------------------------------------------------------------------------------------------------------------------------------------------------------------------------------------------------------|
| SKU                    | 13-PCTR/MISC                                                                                                                                                                                                                        |
| WLL                    | 4T-30T capability                                                                                                                                                                                                                   |
| Coating/Material       | Hot-Dip Galvanised + Heavy Duty Powdercoated                                                                                                                                                                                        |
| Inclusions             | Vibration Dampening<br>Elevated Truck Lash Points<br>Internal Lashing Lugs<br>Solid sheeted ends<br>Removable roof<br>Reusable cover<br>High Friction Rubber<br>Wide Fork Pockets<br>Anti-Slip Mats<br>QR code guidance and support |
| Rated                  | Logistics Engineered and Rated for Transport                                                                                                                                                                                        |
| - Compatibility        | Forklift + DAYWALK Load Guide                                                                                                                                                                                                       |
| Colour                 | Safety Yellow                                                                                                                                                                                                                       |
| Patent Application No. | 2022200310                                                                                                                                                                                                                          |
| Compliance             | HVNL Schedule 7 Compliant                                                                                                                                                                                                           |