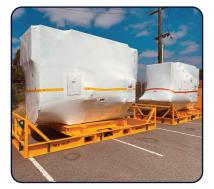

## 4T-30T ADJUSTABLE TRANSPORTA RANGE

The DAYWALK Transporta Range provides the comprehensive protection you need with a storage and transport frame designed specifically for heavy components. This logistics-certified range comes in various sizes and features such as vibration dampening, making it ideal transport. With a full weather cover, it ensures comprehensive protection while allowing easy access for maintenance inspections in the field.

## SPECIFICATIONS

| Product Name           | TRANSPORTA                                                                                                                                                                                                                          |
|------------------------|-------------------------------------------------------------------------------------------------------------------------------------------------------------------------------------------------------------------------------------|
| SKU                    | 13-PCTR/MISC                                                                                                                                                                                                                        |
| WLL                    | 4T-30T capability                                                                                                                                                                                                                   |
| Coating/Material       | Hot-Dip Galvanised + Heavy Duty Powdercoated                                                                                                                                                                                        |
| Inclusions             | Vibration Dampening<br>Elevated Truck Lash Points<br>Internal Lashing Lugs<br>Solid sheeted ends<br>Removable roof<br>Reusable cover<br>High Friction Rubber<br>Wide Fork Pockets<br>Anti-Slip Mats<br>QR code guidance and support |
| Rated                  | Logistics Engineered and Rated for Transport                                                                                                                                                                                        |
| - Compatibility        | Forklift + DAYWALK Load Guide                                                                                                                                                                                                       |
| Colour                 | Safety Yellow                                                                                                                                                                                                                       |
| Patent Application No. | 2022200310                                                                                                                                                                                                                          |
| Compliance             | HVNL Schedule 7 Compliant                                                                                                                                                                                                           |