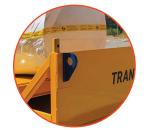

## FEATURES / KEY BENEFITS

**VIBRATION DAMPENING** 

**REMOVABLE COVER** 

COMPATIBLE WITH MOST VARIATIONS OF MOTORS

**RATED ELEVATED LASH POINTS** 

EXTERNAL 'TRUCK LASHING' LUGS

WIDE FORK POCKETS

**QR GUIDANCE & SUPPORT** 

## SPECIFICATIONS

| Product Name           | TRANSPORTA                                                                                                                                                                                                                          |
|------------------------|-------------------------------------------------------------------------------------------------------------------------------------------------------------------------------------------------------------------------------------|
| SKU                    | 13-PCTR/MISC                                                                                                                                                                                                                        |
| WLL                    | 4T-30T capability                                                                                                                                                                                                                   |
| Coating/Material       | Hot-Dip Galvanised + Heavy Duty Powdercoated                                                                                                                                                                                        |
| Inclusions             | Vibration Dampening<br>Elevated Truck Lash Points<br>Internal Lashing Lugs<br>Solid sheeted ends<br>Removable roof<br>Reusable cover<br>High Friction Rubber<br>Wide Fork Pockets<br>Anti-Slip Mats<br>QR code guidance and support |
| Rated                  | Logistics Engineered and Rated for Transport                                                                                                                                                                                        |
| - Compatibility        | Forklift + DAYWALK Load Guide                                                                                                                                                                                                       |
| Colour                 | Safety Yellow                                                                                                                                                                                                                       |
| Patent Application No. | 2022200310                                                                                                                                                                                                                          |
| Compliance             | HVNL Schedule 7 Compliant                                                                                                                                                                                                           |