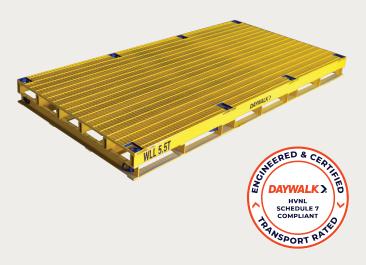

### CERTIFIED FOR STORAGE AND TRANSPORT

### 5.5T MEDIUM DUTY STEEL PALLET 3500mmL x 1800mmW x 250mmH

The Daywalk Steel Pallet range is designed to take the pain out of heavy equipment transport. Being a pre-engineered solution, which is certified for transport, the Steel Pallet range gives you peace of mind that your transport will meet Chain of Responsibility (CoR) compliance requirements.

### SPECIFICATIONS

| SKU                             | 13-PMGG3500-1800                                                            |
|---------------------------------|-----------------------------------------------------------------------------|
| Coating/Material                | Hot-dip galvanised and powdercoated safety yellow                           |
| Ext. Dimensions                 | 3500mmL x 1800mmW x 250mmH                                                  |
| WLL                             | 5.5T                                                                        |
| Compatibility                   | Forklift<br>DAYWALK Steel Pallet Accessories<br>DAYWALK Pallet Guide        |
| Complies with                   | AS/NZS 1170.0 - 2002, AS/NZS 1170.1 - 2002, AS 4100 - 1998 & AS 4991 - 2004 |
| Certified Innovation Patent No. | 2020101895                                                                  |