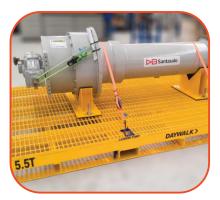

# **LASHING POINTS**

Includes 8 top and 8 base lashing points and rated grid mesh for securing a multitude of different sized components.

# LARGE FORK POCKETS

Optimal forkift compatibility with large fork tine pockets, suiting all sizes of forkift blades from tip to heel, including large onsite forklifts.