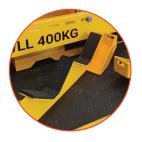

## SMALL SPARTAN CYLINDER FRAME

Double & Single Chock options available.

The DAYWALK Spartan 400kg WLL rated Adjustable Cylinder Frame is a pre-engineered, CoR-compliant transport frame for multiple types of cylinders. It offers adjustable protection, handling, drip tray with drainage, optional rust prevention, and is pallet racking compatible.

#### FEATURES / KEY BENEFITS

**FORKLIFTABLE** 

**HIGH-FRICTION RUBBER** 

**BUILT-IN RACHET POINTS** 

**ADJUSTABLE CHOCKS** 

**ADJUSTABLE END-STOPPERS** 

**QR GUIDANCE & SUPPORT** 