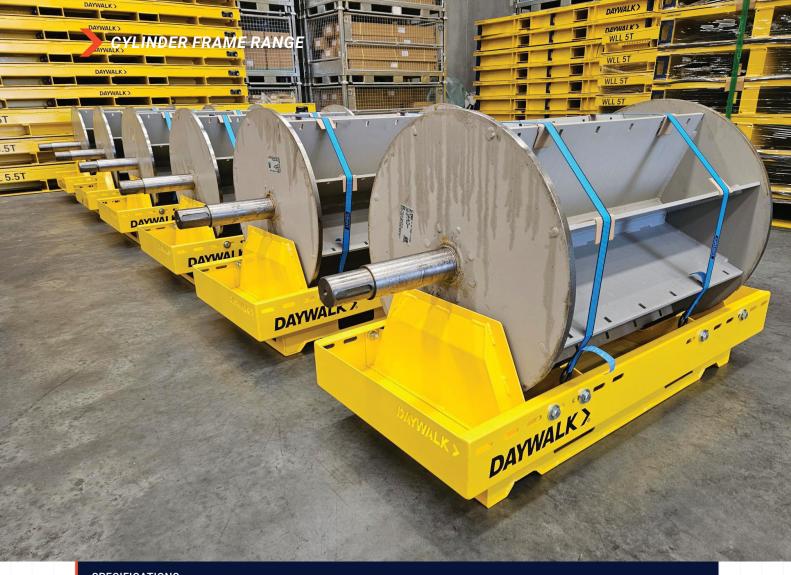

## SMALL SPARTAN CYLINDER FRAME

Double & Single Chock options available.

The DAYWALK Spartan 400kg WLL rated Adjustable Cylinder Frame is a pre-engineered, CoR-compliant transport frame for multiple types of cylinders. It offers adjustable protection, handling, drip tray with drainage, optional rust prevention, and is pallet racking compatible.

# **SPECIFICATIONS** 400KG 800KG 2,500KG 3,000KG 6,000KG Small Spartan Cylinder Frame Medium Spartan Cylinder Frame 3T Cylinder Frame 6T Cylinder Frame **Product Name** 2.5T Cylinder Frame Size 1200 x 550mm 1200 x 550mm 3100 x 680mm 2700 x 700mm 5800 x 950mm **Forklift Compatible** Stackable **Internal Lugs External Lugs Truck Restraint Drip Tray** Certification & **Identification Plaques**