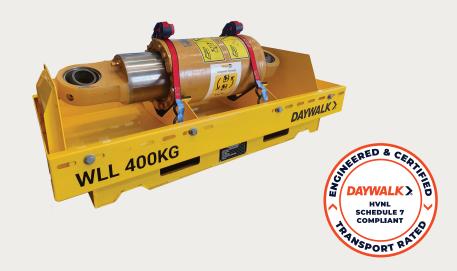

#### **CERTIFIED FOR STORAGE AND TRANSPORT**

## SMALL SPARTAN CYLINDER FRAME

Double & Single Chock options available.

The DAYWALK Spartan 400kg WLL rated Adjustable Cylinder Frame is a pre-engineered, CoR-compliant transport frame for multiple types of cylinders. It offers adjustable protection, handling, drip tray with drainage, optional rust prevention, and is pallet racking compatible.

#### FEATURES / KEY BENEFITS

**FORKLIFTABLE** 

**HIGH-FRICTION RUBBER** 

**BUILT-IN RACHET POINTS** 

**ADJUSTABLE CHOCKS** 

**ADJUSTABLE END-STOPPERS** 

**QR GUIDANCE & SUPPORT** 