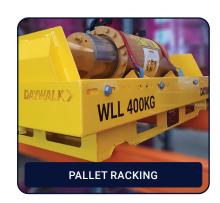

## SMALL SPARTAN CYLINDER FRAME

Double & Single Chock options available.

The DAYWALK Spartan 400kg WLL rated Adjustable Cylinder Frame is a pre-engineered, CoR-compliant transport frame for multiple types of cylinders. It offers adjustable protection, handling, drip tray with drainage, optional rust prevention, and is pallet racking compatible.

#### FEATURES / KEY BENEFITS

**FORKLIFTABLE** 

**HIGH-FRICTION RUBBER** 

**BUILT-IN RACHET POINTS** 

**ADJUSTABLE CHOCKS** 

**ADJUSTABLE END-STOPPERS** 

**QR GUIDANCE & SUPPORT** 