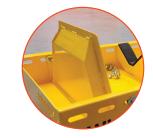

## SMALL SPARTAN CYLINDER FRAME

Double & Single Chock options available.

The DAYWALK Spartan 400kg WLL rated Adjustable Cylinder Frame is a pre-engineered, CoR-compliant transport frame for multiple types of cylinders. It offers adjustable protection, handling, drip tray with drainage, optional rust prevention, and is pallet racking compatible.

#### FEATURES / KEY BENEFITS

**FORKLIFTABLE** 

**HIGH-FRICTION RUBBER** 

**BUILT-IN RACHET POINTS** 

**ADJUSTABLE CHOCKS** 

**ADJUSTABLE END-STOPPERS** 

**QR GUIDANCE & SUPPORT** 