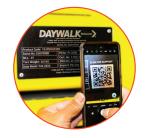

#### FEATURES / KEY BENEFITS

**FORKLIFTABLE** 

**HIGH-FRICTION RUBBER** 

**BUILT-IN RACHET POINTS** 

**ADJUSTABLE CHOCKS** 

**ADJUSTABLE END-STOPPERS** 

**QR GUIDANCE & SUPPORT** 