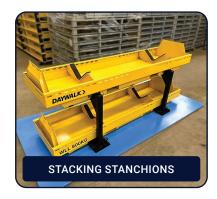

# MEDIUM SPARTAN CYLINDER FRAME

Now stackable (storage only).

The DAYWALK Spartan 800kg WLL rated Adjustable Cylinder Frame is a pre-engineered, CoR-compliant transport frame for multiple cylinders. It offers adjustable protection, handling, optional rust prevention, and is now stackable.