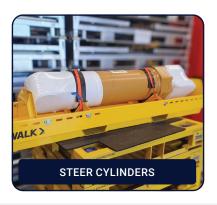

SKU

#### **CERTIFIED FOR STORAGE AND TRANSPORT**

# MEDIUM SPARTAN CYLINDER FRAME

Now stackable (storage only).

The DAYWALK Spartan 800kg WLL rated Adjustable Cylinder Frame is a pre-engineered, CoR-compliant transport frame for multiple cylinders. It offers adjustable protection, handling, optional rust prevention, and is now stackable.



#### FEATURES / KEY BENEFITS



**FORKLIFTABLE** 



**HIGH-FRICTION RUBBER** 



**BUILT-IN RACHET POINTS** 



**ADJUSTABLE CHOCKS** 



**ADJUSTABLE END-STOPPERS** 



**QR GUIDANCE & SUPPORT** 

### **COMPATIBLE WITH**

Not limited to these options, please contact Daywalk











## 6,000KG 400KG 800KG 3,000KG Small Spartan Cylinder Frame Medium Spartan Cylinder Frame 3T Cylinder Frame 6T Cylinder Frame **Product Name** Size 1200 x 550mm 1200 x 550mm 2700 x 700mm 5800 x 950mm **Forklift Compatible** Stackable **Internal Lugs External Lugs Truck Restraint Drip Tray** Certification & **Identification Plaques**