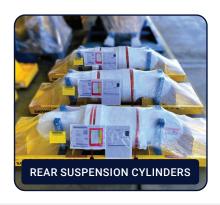

# MEDIUM SPARTAN CYLINDER FRAME

Now stackable (storage only).

The DAYWALK Spartan 800kg WLL rated Adjustable Cylinder Frame is a pre-engineered, CoR-compliant transport frame for multiple cylinders. It offers adjustable protection, handling, optional rust prevention, and is now stackable.