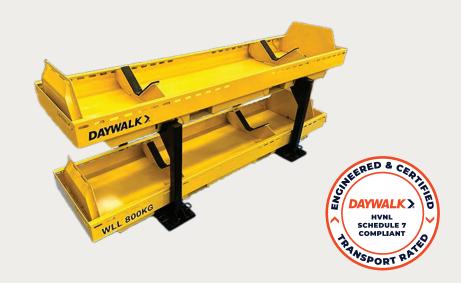

# MEDIUM SPARTAN CYLINDER FRAME

Now stackable (storage only).

The DAYWALK Spartan 800kg WLL rated Adjustable Cylinder Frame is a pre-engineered, CoR-compliant transport frame for multiple cylinders. It offers adjustable protection, handling, optional rust prevention, and is now stackable.

#### FEATURES / KEY BENEFITS

**FORKLIFTABLE** 

**HIGH-FRICTION RUBBER** 

**BUILT-IN RACHET POINTS** 

**ADJUSTABLE CHOCKS** 

**ADJUSTABLE END-STOPPERS** 

**QR GUIDANCE & SUPPORT** 

## 6,000KG 400KG 800KG 3,000KG Small Spartan Cylinder Frame Medium Spartan Cylinder Frame 3T Cylinder Frame 6T Cylinder Frame **Product Name** Size 1200 x 550mm 1200 x 550mm 2700 x 700mm 5800 x 950mm **Forklift Compatible** Stackable **Internal Lugs External Lugs Truck Restraint Drip Tray** Certification & **Identification Plaques**