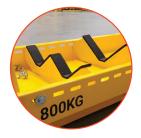

# MEDIUM SPARTAN CYLINDER FRAME

Now stackable (storage only).

The DAYWALK Spartan 800kg WLL rated Adjustable Cylinder Frame is a pre-engineered, CoR-compliant transport frame for multiple cylinders. It offers adjustable protection, handling, optional rust prevention, and is now stackable.

#### FEATURES / KEY BENEFITS

**FORKLIFTABLE** 

**HIGH-FRICTION RUBBER** 

**BUILT-IN RACHET POINTS** 

**ADJUSTABLE CHOCKS** 

**ADJUSTABLE END-STOPPERS** 

**QR GUIDANCE & SUPPORT** 