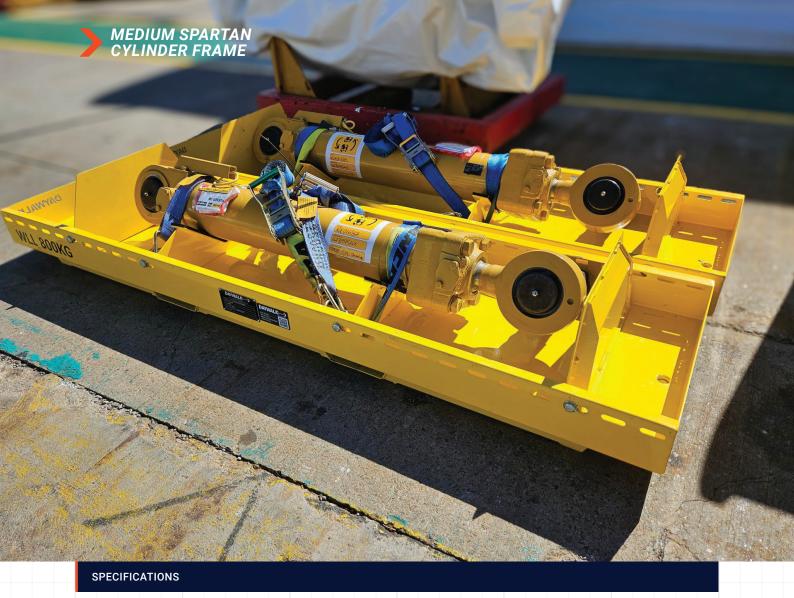

# MEDIUM SPARTAN CYLINDER FRAME

Now stackable (storage only).

The DAYWALK Spartan 800kg WLL rated Adjustable Cylinder Frame is a pre-engineered, CoR-compliant transport frame for multiple cylinders. It offers adjustable protection, handling, optional rust prevention, and is now stackable.

#### FEATURES / KEY BENEFITS

**FORKLIFTABLE** 

**HIGH-FRICTION RUBBER** 

**BUILT-IN RACHET POINTS** 

**ADJUSTABLE CHOCKS** 

**ADJUSTABLE END-STOPPERS** 

**QR GUIDANCE & SUPPORT** 