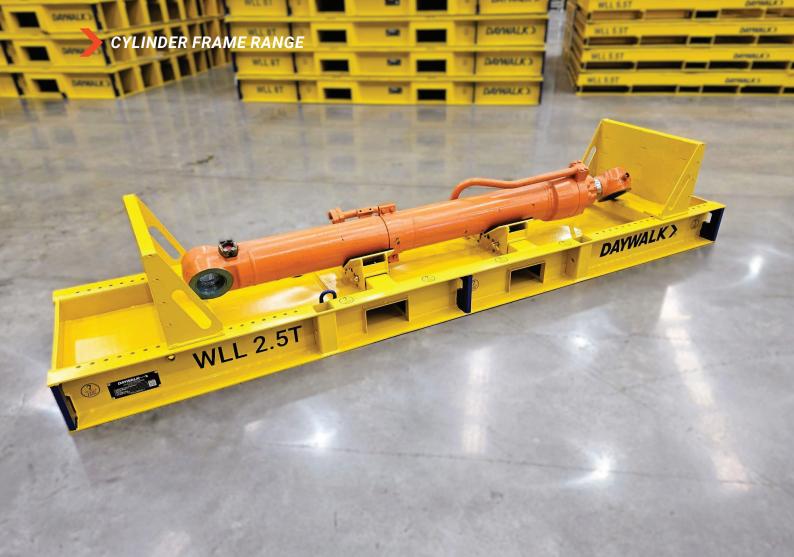

## CERTIFIED FOR STORAGE AND TRANSPORT

2.5T ADJUSTABLE CYLINDER FRAME Now stackable (storage only).

The DAYWALK 2.5T Adjustable Cylinder Pallet is a pre-engineered, CoR-compliant transport frame for multiple cylinders. It offers adjustable protection, handling, and optional rust prevention.

## FEATURES / KEY BENEFITS

**FORKLIFTABLE** 

**EXTERNAL 'TRUCK LASHING' LUGS** 

**HIGH-FRICTION RUBBER** 

**DRIP TRAY W/DRAINAGE** 

**INTERNAL LASHING LUGS** 

**QR GUIDANCE & SUPPORT** 

COMPATIBLE WITH MULTIPLE CYLINDER TYPES