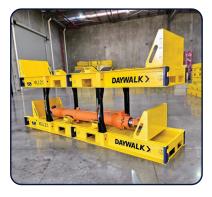

## CERTIFIED FOR STORAGE AND TRANSPORT

2.5T ADJUSTABLE CYLINDER FRAME Now stackable (storage only).

The DAYWALK 2.5T Adjustable Cylinder Pallet is a pre-engineered, CoR-compliant transport frame for multiple cylinders. It offers adjustable protection, handling, and optional rust prevention.

## FEATURES / KEY BENEFITS

**FORKLIFTABLE** 

**EXTERNAL 'TRUCK LASHING' LUGS** 

**HIGH-FRICTION RUBBER** 

**DRIP TRAY W/DRAINAGE** 

**INTERNAL LASHING LUGS** 

**QR GUIDANCE & SUPPORT** 

COMPATIBLE WITH MULTIPLE CYLINDER TYPES