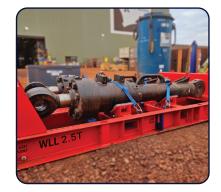

## CERTIFIED FOR STORAGE AND TRANSPORT

2.5T ADJUSTABLE CYLINDER FRAME Now stackable (storage only).

The DAYWALK 2.5T Adjustable Cylinder Pallet is a pre-engineered, CoR-compliant transport frame for multiple cylinders. It offers adjustable protection, handling, and optional rust prevention.

## SPECIFICATIONS

|                                           |                                 |                                  | 2,500KG                |                      |                      |
|-------------------------------------------|---------------------------------|----------------------------------|------------------------|----------------------|----------------------|
|                                           | 400KG                           | 800KG                            |                        | 3,000KG              | 6,000KG              |
|                                           | WILL 400KG BY AND               |                                  | Commission and         | t to the second      | and a state of       |
| Product Name                              | Small Spartan<br>Cylinder Frame | Medium Spartan<br>Cylinder Frame | 2.5T Cylinder<br>Frame | 3T Cylinder<br>Frame | 6T Cylinder<br>Frame |
| Size                                      | 1200 x 550mm                    | 1200 x 550mm                     | 3100 x 680mm           | 2700 x 700mm         | 5800 x 950mm         |
| Forklift Compatible                       | ~                               | ~                                | ~                      | ~                    | ~                    |
| Stackable                                 | -                               | -                                | ~                      | ~                    | ~                    |
| Internal Lugs                             | ~                               | ~                                | ~                      | ~                    | ~                    |
| External Lugs                             | -                               | -                                | ~                      | ~                    | ~                    |
| Truck Restraint                           | -                               | -                                | ~                      | ~                    | ~                    |
| Drip Tray                                 | ~                               | ~                                | ~                      | ~                    | ~                    |
| Certification &<br>Identification Plaques | ~                               | ~                                | ~                      | ~                    | ~                    |