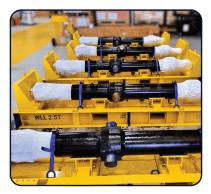

## CERTIFIED FOR STORAGE AND TRANSPORT

2.5T ADJUSTABLE CYLINDER FRAME Now stackable (storage only).

The DAYWALK 2.5T Adjustable Cylinder Pallet is a pre-engineered, CoR-compliant transport frame for multiple cylinders. It offers adjustable protection, handling, and optional rust prevention.

## SPECIFICATIONS

|                                           |                                 |                                  | 2,500KG                |                      |                      |
|-------------------------------------------|---------------------------------|----------------------------------|------------------------|----------------------|----------------------|
|                                           | 400KG                           | 800KG                            |                        | 3,000KG              | 6,000KG              |
|                                           | WILL 400KG BY AND               |                                  | Commission and         | t to the second      | and a state of       |
| Product Name                              | Small Spartan<br>Cylinder Frame | Medium Spartan<br>Cylinder Frame | 2.5T Cylinder<br>Frame | 3T Cylinder<br>Frame | 6T Cylinder<br>Frame |
| Size                                      | 1200 x 550mm                    | 1200 x 550mm                     | 3100 x 680mm           | 2700 x 700mm         | 5800 x 950mm         |
| Forklift Compatible                       | ~                               | ~                                | ~                      | ~                    | ~                    |
| Stackable                                 | -                               | -                                | ~                      | ~                    | ~                    |
| Internal Lugs                             | ~                               | ~                                | ~                      | ~                    | ~                    |
| External Lugs                             | -                               | -                                | ~                      | ~                    | ~                    |
| Truck Restraint                           | -                               | -                                | ~                      | ~                    | ~                    |
| Drip Tray                                 | ~                               | ~                                | ~                      | ~                    | ~                    |
| Certification &<br>Identification Plaques | ~                               | ~                                | ~                      | ~                    | ~                    |