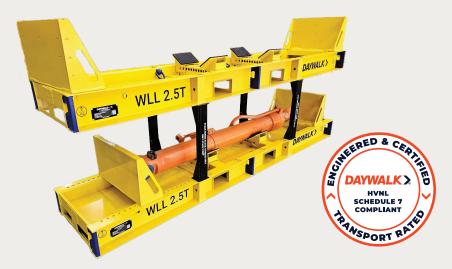

## CERTIFIED FOR STORAGE AND TRANSPORT

2.5T ADJUSTABLE CYLINDER FRAME Now stackable (storage only).

The DAYWALK 2.5T Adjustable Cylinder Pallet is a pre-engineered, CoR-compliant transport frame for multiple cylinders. It offers adjustable protection, handling, and optional rust prevention.

## FEATURES / KEY BENEFITS

**FORKLIFTABLE** 

**EXTERNAL 'TRUCK LASHING' LUGS** 

**HIGH-FRICTION RUBBER** 

**DRIP TRAY W/DRAINAGE** 

**INTERNAL LASHING LUGS** 

**QR GUIDANCE & SUPPORT** 

COMPATIBLE WITH MULTIPLE CYLINDER TYPES