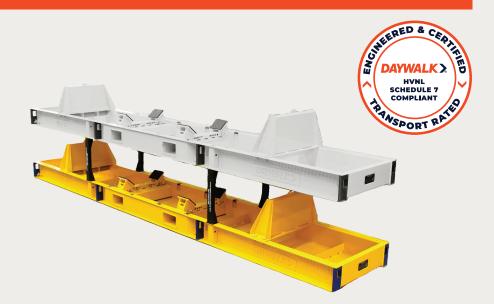

## CERTIFIED FOR STORAGE AND TRANSPORT

The DAYWALK 6T Adjustable Cylinder Pallet is a preengineered, CoR-compliant transport frame for multiple cylinders. It offers adjustable protection, handling, and optional rust prevention.

## FEATURES / KEY BENEFITS

FORKLIFTABLE

**EXTERNAL 'TRUCK LASHING' LUGS** 

COMPATIBLE WITH

**HIGH-FRICTION RUBBER** 

DRIP TRAY W/DRAINAGE

**INTERNAL LASHING LUGS** 

**QR GUIDANCE & SUPPORT** 