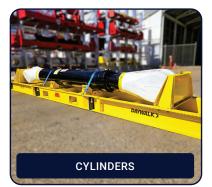

## CERTIFIED FOR STORAGE AND TRANSPORT

The DAYWALK 6T Adjustable Cylinder Pallet is a preengineered, CoR-compliant transport frame for multiple cylinders. It offers adjustable protection, handling, and optional rust prevention.