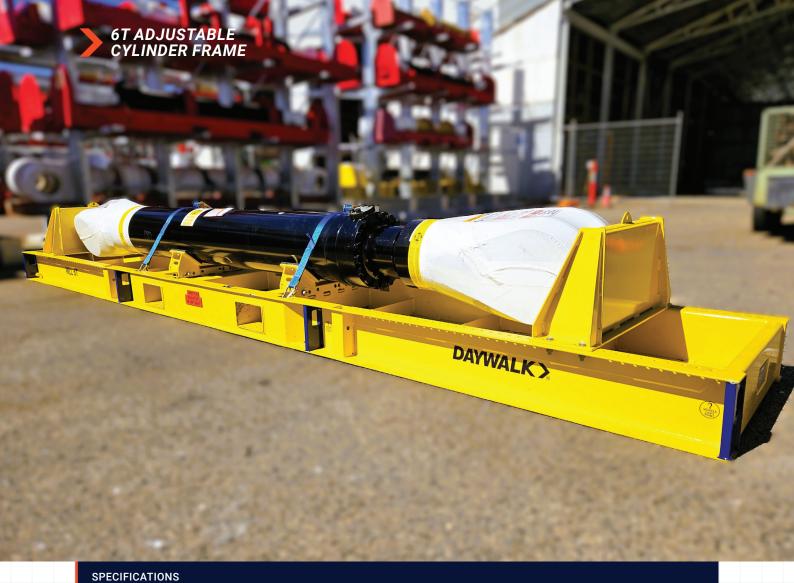

# 6T ADJUSTABLE CYLINDER FRAME

The DAYWALK 6T Adjustable Cylinder Pallet is a preengineered, CoR-compliant transport frame for multiple cylinders. It offers adjustable protection, handling, and optional rust prevention.

#### FEATURES / KEY BENEFITS

**FORKLIFTABLE** 

**HIGH-FRICTION RUBBER** 

DAYVAL (BeAssured)

**INTERNAL LASHING LUGS** 

**EXTERNAL 'TRUCK LASHING' LUGS** 

**DRIP TRAY W/DRAINAGE** 

**QR GUIDANCE & SUPPORT** 

## 6,000KG 400KG 800KG 3,000KG Small Spartan Cylinder Frame Medium Spartan Cylinder Frame 3T Cylinder Frame 6T Cylinder Frame **Product Name** Size 1200 x 550mm 1200 x 550mm 2700 x 700mm 5800 x 950mm **Forklift Compatible** Stackable **Internal Lugs External Lugs Truck Restraint Drip Tray Certification & Identification Plaques**