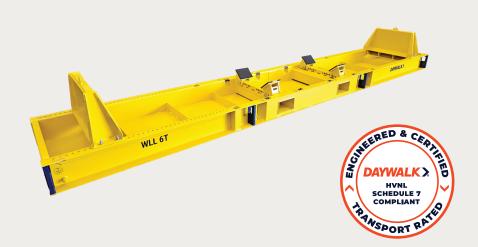

# 6T ADJUSTABLE CYLINDER FRAME

The DAYWALK 6T Adjustable Cylinder Pallet is a preengineered, CoR-compliant transport frame for multiple cylinders. It offers adjustable protection, handling, and optional rust prevention.

#### FEATURES / KEY BENEFITS

**FORKLIFTABLE** 

**HIGH-FRICTION RUBBER** 

DAYVAL (BeAssured)

**INTERNAL LASHING LUGS** 

**EXTERNAL 'TRUCK LASHING' LUGS** 

**DRIP TRAY W/DRAINAGE** 

**QR GUIDANCE & SUPPORT** 

## 6,000KG 400KG 800KG 3,000KG Small Spartan Cylinder Frame Medium Spartan Cylinder Frame 3T Cylinder Frame 6T Cylinder Frame **Product Name** Size 1200 x 550mm 1200 x 550mm 2700 x 700mm 5800 x 950mm **Forklift Compatible** Stackable **Internal Lugs External Lugs Truck Restraint Drip Tray Certification & Identification Plaques**