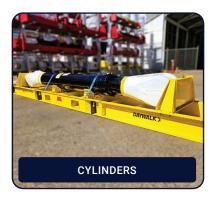

# 6T ADJUSTABLE CYLINDER FRAME

The DAYWALK 6T Adjustable Cylinder Pallet is a preengineered, CoR-compliant transport frame for multiple cylinders. It offers adjustable protection, handling, and optional rust prevention.

## 6,000KG 400KG 800KG 3,000KG Small Spartan Cylinder Frame Medium Spartan Cylinder Frame 3T Cylinder Frame 6T Cylinder Frame **Product Name** Size 1200 x 550mm 1200 x 550mm 2700 x 700mm 5800 x 950mm **Forklift Compatible** Stackable **Internal Lugs External Lugs Truck Restraint Drip Tray Certification & Identification Plaques**