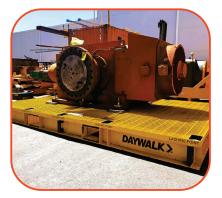

## 12T HEAVY DUTY STEEL PALLET 3500mmL x 2320mmW x 250mmH

The Adapta Heavy Duty Steel Pallet range is designed to take the pain out of heavy component transport. Being a preengineered solution, which is certified for transport, the Adapta range gives you peace of mind that your transport will meet Chain of Responsibility (CoR) compliance requirements.

Compatible with large range of bolting and chocking accessories

STEEL PALLET ACCESSORIES

Not limited to these options, please contact Daywalk