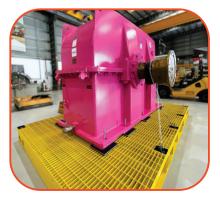

## 12T HEAVY DUTY STEEL PALLET 3500mmL x 2320mmW x 250mmH

The Adapta Heavy Duty Steel Pallet range is designed to take the pain out of heavy component transport. Being a preengineered solution, which is certified for transport, the Adapta range gives you peace of mind that your transport will meet Chain of Responsibility (CoR) compliance requirements.

Compatible with large range of bolting and chocking accessories

STEEL PALLET ACCESSORIES

Not limited to these options, please contact Daywalk