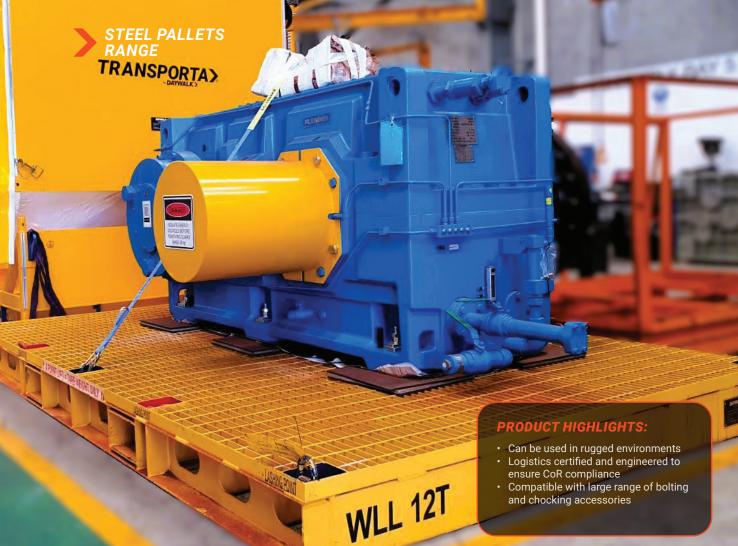

## 12T HEAVY DUTY STEEL PALLET 3500mmL x 2320mmW x 250mmH

The Adapta Heavy Duty Steel Pallet range is designed to take the pain out of heavy component transport. Being a preengineered solution, which is certified for transport, the Adapta range gives you peace of mind that your transport will meet Chain of Responsibility (CoR) compliance requirements.

## SPECIFICATIONS

| SKU                             | 13-PSGG3500/2320/12T                                                        |
|---------------------------------|-----------------------------------------------------------------------------|
| Coating/Material                | Hot-dip galvanised and powdercoated safety yellow                           |
| Ext. Dimensions                 | 3500mmL x 2320mmW x 250mmH                                                  |
| WLL                             | 12T                                                                         |
| Compatibility                   | Forklift<br>DAYWALK Steel Pallet Accessories<br>DAYWALK Pallet Guide        |
| Complies with                   | AS/NZS 1170.0 – 2002, AS/NZS 1170.1 – 2002, AS 4100 – 1998 & AS 4991 – 2004 |
| Certified Innovation Patent No. | 2020101895                                                                  |

Compatible with large range of bolting and chocking accessories

STEEL PALLET ACCESSORIES

Not limited to these options, please contact Daywalk