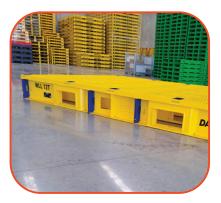

## 12T HEAVY DUTY STEEL PALLET 3500mmL x 2320mmW x 250mmH

The Adapta Heavy Duty Steel Pallet range is designed to take the pain out of heavy component transport. Being a preengineered solution, which is certified for transport, the Adapta range gives you peace of mind that your transport will meet Chain of Responsibility (CoR) compliance requirements.

# **LASHING POINTS**

Includes 10 base lashing points and rated grid mesh for securing a multitude of different sized components.

# LARGE FORK POCKETS

Optimal forkift compatibility with large fork tine pockets, suiting all sizes of forkift blades from tip to heel, including large onsite forklifts.