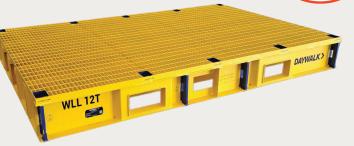

## 12T HEAVY DUTY STEEL PALLET 3500mmL x 2320mmW x 250mmH

The Adapta Heavy Duty Steel Pallet range is designed to take the pain out of heavy component transport. Being a preengineered solution, which is certified for transport, the Adapta range gives you peace of mind that your transport will meet Chain of Responsibility (CoR) compliance requirements.

## SPECIFICATIONS

| SKU                             | 13-PSGG3500/2320/12T                                                        |
|---------------------------------|-----------------------------------------------------------------------------|
| Coating/Material                | Hot-dip galvanised and powdercoated safety yellow                           |
| Ext. Dimensions                 | 3500mmL x 2320mmW x 250mmH                                                  |
| WLL                             | 12T                                                                         |
| Compatibility                   | Forklift<br>DAYWALK Steel Pallet Accessories<br>DAYWALK Pallet Guide        |
| Complies with                   | AS/NZS 1170.0 – 2002, AS/NZS 1170.1 – 2002, AS 4100 – 1998 & AS 4991 – 2004 |
| Certified Innovation Patent No. | 2020101895                                                                  |