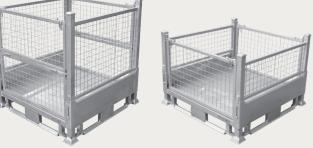

## GALVANISED HEAVY DUTY STEEL CAGES Available sizes: 500mmH & 800mmH

Carefully designed to fit safely on pallet racking, these full steel mesh cages are ideal for bulk storage and handling. These pallet stillages are also hot-dip galvanised to protect from corrosion, which is essential when weather elements are a considered factor. Also includes anti-tipping bars, mesh sides, sheet flooring and a lockable lid is available for added security.