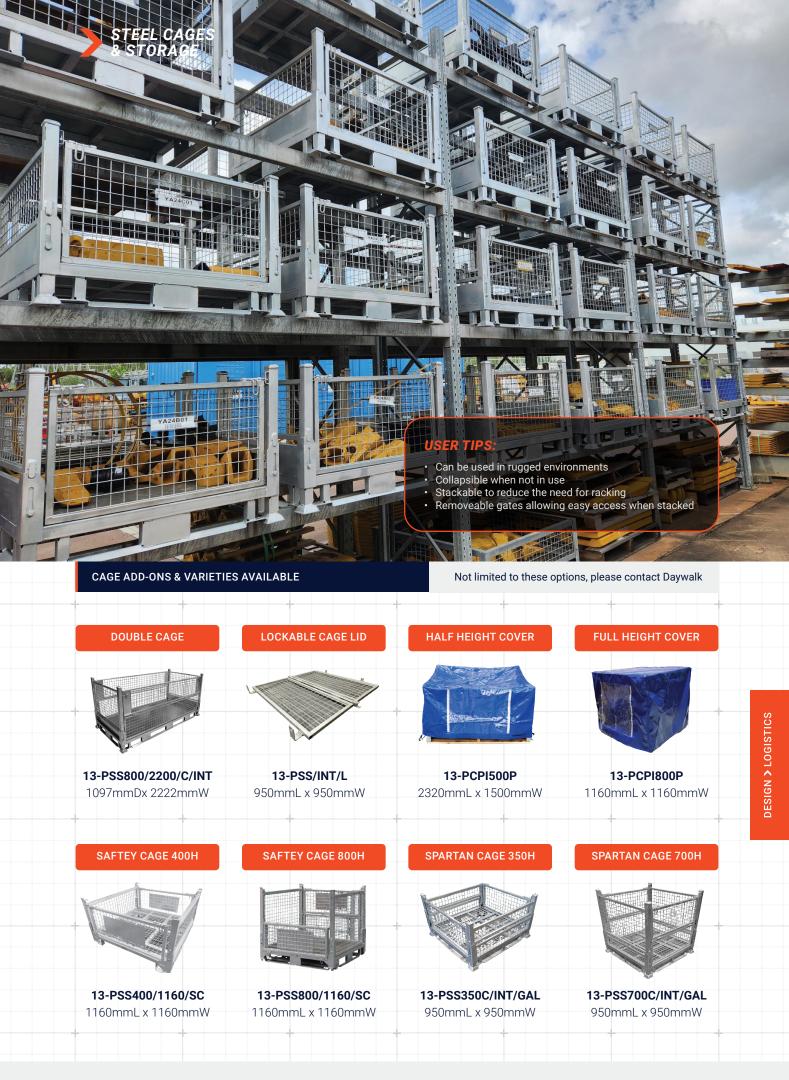

## GALVANISED HEAVY DUTY STEEL CAGES Available sizes: 500mmH & 800mmH

Carefully designed to fit safely on pallet racking, these full steel mesh cages are ideal for bulk storage and handling. These pallet stillages are also hot-dip galvanised to protect from corrosion, which is essential when weather elements are a considered factor. Also includes anti-tipping bars, mesh sides, sheet flooring and a lockable lid is available for added security.

## **HOT-DIP GALVANISED**

Assured durability and corrosion protection, even in the most rugged racking environments due to weather exposure.

CAMBERED SAFETY UNDER-RAILS

Preventing damage to racking beams and providing added support.

# **STACKABLE**

Can be stacked up to 4 cages high, ideal for storage areas with limited floor space.