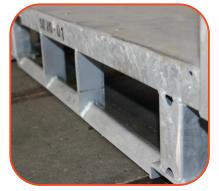

## **HOT-DIP GALVANISED**

Assured durability and corrosion protection, even in the most rugged racking environments due to weather exposure.

CAMBERED SAFETY UNDER-RAILS

Preventing damage to racking beams and providing added support.