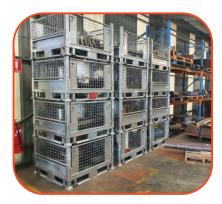

## GALVANISED HEAVY DUTY STEEL CAGES Available sizes: 500mmH & 800mmH

Carefully designed to fit safely on pallet racking, these full steel mesh cages are ideal for bulk storage and handling. These pallet stillages are also hot-dip galvanised to protect from corrosion, which is essential when weather elements are a considered factor. Also includes anti-tipping bars, mesh sides, sheet flooring and a lockable lid is available for added security.

# **STACKABLE**

Can be stacked up to 4 cages high, ideal for storage areas with limited floor space.