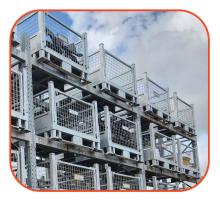

# **STACKABLE**

Can be stacked up to 4 cages high, ideal for storage areas with limited floor space.