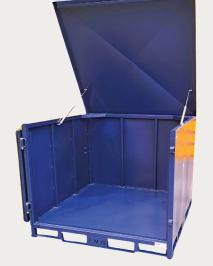

## SECURE-A-MOVE

The DAYWALK Secure-A-Move is a great option for safe and secure storage. This range is a stackable, highly-durable, full protection storage system with anti-tilt bars. With rubber seals and a fully welded construction, it is designed to protect your parts from the weather.

## FEATURES / KEY BENEFITS

**GAS STRUT LIFT ROOF** 

**ANTI-TILT BARS** 

CUSTOM BRANDING AND COLOURS AVAILABLE

SWING DOOR

LOCKABLE

4-WAY FORKLIFT COMPATIBILITY

**QR GUIDANCE & SUPPORT** 

-

| Product Name     | Secure-A-Move                                                                                                                                                                 |
|------------------|-------------------------------------------------------------------------------------------------------------------------------------------------------------------------------|
| SKU              | 13-PSS1100SSDP                                                                                                                                                                |
| Colours          | Powder Coated Safety Orange or Navy                                                                                                                                           |
| Ext Dimensions   | 1350mmL x 1320mmW x 1100mmH<br>3mm floor & 1.2mm sides                                                                                                                        |
| Coating/Material | Powder coating primer containing zinc which is designed to give<br>enhanced corrosion protection of mild steel.                                                               |
| Inclusions       | Swing door<br>Anti-tilt bars<br>rubber lined door<br>Hinged lid with 2 x Gas struts rated to 30kg/ea (MOQ's apply)<br>Options for custom colouring and branding (MOQ's apply) |
| Rated            | Logistics Engineered and Rated for Storage                                                                                                                                    |
| Compatibility    | Fits 1165 x 1165mm Pallet inside<br>Four way forklift compatible with under rails<br>Stackable<br>Lockable<br>Australian Standard pallet racking                              |