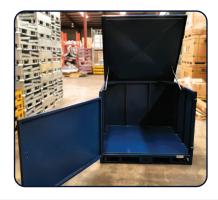

## FEATURES / KEY BENEFITS

**GAS STRUT LIFT ROOF** 

**ANTI-TILT BARS** 

CUSTOM BRANDING AND COLOURS AVAILABLE

SWING DOOR

LOCKABLE

4-WAY FORKLIFT COMPATIBILITY

**QR GUIDANCE & SUPPORT** 

-

| Product Name     | Secure-A-Move                                                                                                                                                                 |
|------------------|-------------------------------------------------------------------------------------------------------------------------------------------------------------------------------|
| SKU              | 13-PSS1100SSDP                                                                                                                                                                |
| Colours          | Powder Coated Safety Orange or Navy                                                                                                                                           |
| Ext Dimensions   | 1350mmL x 1320mmW x 1100mmH<br>3mm floor & 1.2mm sides                                                                                                                        |
| Coating/Material | Powder coating primer containing zinc which is designed to give<br>enhanced corrosion protection of mild steel.                                                               |
| Inclusions       | Swing door<br>Anti-tilt bars<br>rubber lined door<br>Hinged lid with 2 x Gas struts rated to 30kg/ea (MOQ's apply)<br>Options for custom colouring and branding (MOQ's apply) |
| Rated            | Logistics Engineered and Rated for Storage                                                                                                                                    |
| Compatibility    | Fits 1165 x 1165mm Pallet inside<br>Four way forklift compatible with under rails<br>Stackable<br>Lockable<br>Australian Standard pallet racking                              |