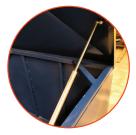

## FEATURES / KEY BENEFITS

**GAS STRUT LIFT ROOF** 

**ANTI-TILT BARS** 

CUSTOM BRANDING AND COLOURS AVAILABLE

SWING DOOR

LOCKABLE

4-WAY FORKLIFT COMPATIBILITY

**QR GUIDANCE & SUPPORT** 

-

| Product Name     | Secure-A-Move                                                                                                                                                                 |
|------------------|-------------------------------------------------------------------------------------------------------------------------------------------------------------------------------|
| SKU              | 13-PSS1100SSDP                                                                                                                                                                |
| Colours          | Powder Coated Safety Orange or Navy                                                                                                                                           |
| Ext Dimensions   | 1350mmL x 1320mmW x 1100mmH<br>3mm floor & 1.2mm sides                                                                                                                        |
| Coating/Material | Powder coating primer containing zinc which is designed to give<br>enhanced corrosion protection of mild steel.                                                               |
| Inclusions       | Swing door<br>Anti-tilt bars<br>rubber lined door<br>Hinged lid with 2 x Gas struts rated to 30kg/ea (MOQ's apply)<br>Options for custom colouring and branding (MOQ's apply) |
| Rated            | Logistics Engineered and Rated for Storage                                                                                                                                    |
| Compatibility    | Fits 1165 x 1165mm Pallet inside<br>Four way forklift compatible with under rails<br>Stackable<br>Lockable<br>Australian Standard pallet racking                              |