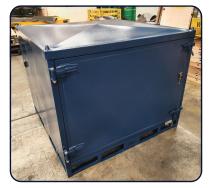

## SECURE-A-MOVE

The DAYWALK Secure-A-Move is a great option for safe and secure storage. This range is a stackable, highly-durable, full protection storage system with anti-tilt bars. With rubber seals and a fully welded construction, it is designed to protect your parts from the weather.

## FEATURES / KEY BENEFITS

**GAS STRUT LIFT ROOF** 

**ANTI-TILT BARS** 

CUSTOM BRANDING AND COLOURS AVAILABLE

SWING DOOR

LOCKABLE

4-WAY FORKLIFT COMPATIBILITY

**QR GUIDANCE & SUPPORT** 