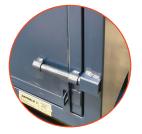

## FEATURES / KEY BENEFITS

**GAS STRUT LIFT ROOF** 

**ANTI-TILT BARS** 

CUSTOM BRANDING AND COLOURS AVAILABLE

SWING DOOR

LOCKABLE

4-WAY FORKLIFT COMPATIBILITY

**QR GUIDANCE & SUPPORT** 

-

| Product Name     | Secure-A-Move                                                                                                                                                                 |
|------------------|-------------------------------------------------------------------------------------------------------------------------------------------------------------------------------|
| SKU              | 13-PSS1100SSDP                                                                                                                                                                |
| Colours          | Powder Coated Safety Orange or Navy                                                                                                                                           |
| Ext Dimensions   | 1350mmL x 1320mmW x 1100mmH<br>3mm floor & 1.2mm sides                                                                                                                        |
| Coating/Material | Powder coating primer containing zinc which is designed to give<br>enhanced corrosion protection of mild steel.                                                               |
| Inclusions       | Swing door<br>Anti-tilt bars<br>rubber lined door<br>Hinged lid with 2 x Gas struts rated to 30kg/ea (MOQ's apply)<br>Options for custom colouring and branding (MOQ's apply) |
| Rated            | Logistics Engineered and Rated for Storage                                                                                                                                    |
| Compatibility    | Fits 1165 x 1165mm Pallet inside<br>Four way forklift compatible with under rails<br>Stackable<br>Lockable<br>Australian Standard pallet racking                              |