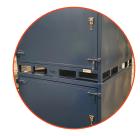

## FEATURES / KEY BENEFITS

**GAS STRUT LIFT ROOF** 

**ANTI-TILT BARS** 

CUSTOM BRANDING AND COLOURS AVAILABLE

SWING DOOR

LOCKABLE

4-WAY FORKLIFT COMPATIBILITY

**QR GUIDANCE & SUPPORT** 

-

| Product Name     | Secure-A-Move                                                                                                                                                                 |
|------------------|-------------------------------------------------------------------------------------------------------------------------------------------------------------------------------|
| SKU              | 13-PSS1100SSDP                                                                                                                                                                |
| Colours          | Powder Coated Safety Orange or Navy                                                                                                                                           |
| Ext Dimensions   | 1350mmL x 1320mmW x 1100mmH<br>3mm floor & 1.2mm sides                                                                                                                        |
| Coating/Material | Powder coating primer containing zinc which is designed to give<br>enhanced corrosion protection of mild steel.                                                               |
| Inclusions       | Swing door<br>Anti-tilt bars<br>rubber lined door<br>Hinged lid with 2 x Gas struts rated to 30kg/ea (MOQ's apply)<br>Options for custom colouring and branding (MOQ's apply) |
| Rated            | Logistics Engineered and Rated for Storage                                                                                                                                    |
| Compatibility    | Fits 1165 x 1165mm Pallet inside<br>Four way forklift compatible with under rails<br>Stackable<br>Lockable<br>Australian Standard pallet racking                              |