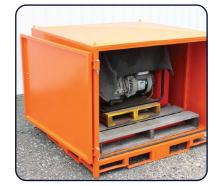

-

| Product Name     | Secure-A-Move                                                                                                                                                                 |
|------------------|-------------------------------------------------------------------------------------------------------------------------------------------------------------------------------|
| SKU              | 13-PSS1100SSDP                                                                                                                                                                |
| Colours          | Powder Coated Safety Orange or Navy                                                                                                                                           |
| Ext Dimensions   | 1350mmL x 1320mmW x 1100mmH<br>3mm floor & 1.2mm sides                                                                                                                        |
| Coating/Material | Powder coating primer containing zinc which is designed to give<br>enhanced corrosion protection of mild steel.                                                               |
| Inclusions       | Swing door<br>Anti-tilt bars<br>rubber lined door<br>Hinged lid with 2 x Gas struts rated to 30kg/ea (MOQ's apply)<br>Options for custom colouring and branding (MOQ's apply) |
| Rated            | Logistics Engineered and Rated for Storage                                                                                                                                    |
| Compatibility    | Fits 1165 x 1165mm Pallet inside<br>Four way forklift compatible with under rails<br>Stackable<br>Lockable<br>Australian Standard pallet racking                              |