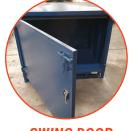

## SECURE-A-MOVE

The DAYWALK Secure-A-Move is a great option for safe and secure storage. This range is a stackable, highly-durable, full protection storage system with anti-tilt bars. With rubber seals and a fully welded construction, it is designed to protect your parts from the weather.

## FEATURES / KEY BENEFITS

**GAS STRUT LIFT ROOF** 

**ANTI-TILT BARS** 

CUSTOM BRANDING AND COLOURS AVAILABLE

SWING DOOR

LOCKABLE

4-WAY FORKLIFT COMPATIBILITY

**QR GUIDANCE & SUPPORT** 