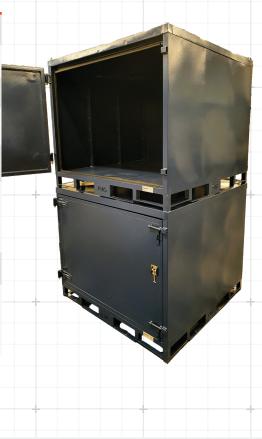

-

| Product Name     | Secure-A-Move                                                                                                                                                                 |
|------------------|-------------------------------------------------------------------------------------------------------------------------------------------------------------------------------|
| SKU              | 13-PSS1100SSDP                                                                                                                                                                |
| Colours          | Powder Coated Safety Orange or Navy                                                                                                                                           |
| Ext Dimensions   | 1350mmL x 1320mmW x 1100mmH<br>3mm floor & 1.2mm sides                                                                                                                        |
| Coating/Material | Powder coating primer containing zinc which is designed to give<br>enhanced corrosion protection of mild steel.                                                               |
| Inclusions       | Swing door<br>Anti-tilt bars<br>rubber lined door<br>Hinged lid with 2 x Gas struts rated to 30kg/ea (MOQ's apply)<br>Options for custom colouring and branding (MOQ's apply) |
| Rated            | Logistics Engineered and Rated for Storage                                                                                                                                    |
| Compatibility    | Fits 1165 x 1165mm Pallet inside<br>Four way forklift compatible with under rails<br>Stackable<br>Lockable<br>Australian Standard pallet racking                              |