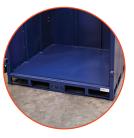

-

| Product Name     | Secure-A-Move                                                                                                                                                                 |
|------------------|-------------------------------------------------------------------------------------------------------------------------------------------------------------------------------|
| SKU              | 13-PSS1100SSDP                                                                                                                                                                |
| Colours          | Powder Coated Safety Orange or Navy                                                                                                                                           |
| Ext Dimensions   | 1350mmL x 1320mmW x 1100mmH<br>3mm floor & 1.2mm sides                                                                                                                        |
| Coating/Material | Powder coating primer containing zinc which is designed to give<br>enhanced corrosion protection of mild steel.                                                               |
| Inclusions       | Swing door<br>Anti-tilt bars<br>rubber lined door<br>Hinged lid with 2 x Gas struts rated to 30kg/ea (MOQ's apply)<br>Options for custom colouring and branding (MOQ's apply) |
| Rated            | Logistics Engineered and Rated for Storage                                                                                                                                    |
| Compatibility    | Fits 1165 x 1165mm Pallet inside<br>Four way forklift compatible with under rails<br>Stackable<br>Lockable<br>Australian Standard pallet racking                              |