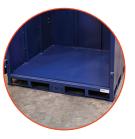

-

| Product Name     | Secure-A-Move Gas Strut                                                                                                                                                     |
|------------------|-----------------------------------------------------------------------------------------------------------------------------------------------------------------------------|
| SKU              | 13-PSS1100SSDP/HL/N                                                                                                                                                         |
| Colours          | Navy (custom colours available, MOQs apply)                                                                                                                                 |
| Ext Dimensions   | 1350mmL x 1320mmW x 1100mmH<br>3mm floor & 1.2mm sides                                                                                                                      |
| Coating/Material | Powder coating primer containing zinc which is designed to give<br>enhanced corrosion protection of mild steel.                                                             |
| Inclusions       | Swing door<br>Anti-tilt bars<br>rubber lined door<br>Hinged lid with 2 x Gas struts rated to 30kg/ea (MOQs apply)<br>Options for custom colouring and branding (MOQs apply) |
| Rated            | Logistics Engineered and Rated for Storage                                                                                                                                  |
| Compatibility    | Fits 1165 x 1165mm Pallet inside<br>Four way forklift compatible with under rails<br>Stackable<br>Lockable<br>Australian Standard pallet racking                            |
|                  |                                                                                                                                                                             |