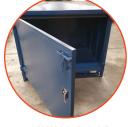

## SECURE-A-MOVE GAS STRUT

The DAYWALK Secure-A-Move is a great option for safe and secure storage. This range is a stackable, highly-durable, full protection storage system with anti-tilt bars. With rubber seals and a fully welded construction, it is designed to protect your parts from the weather.

## FEATURES / KEY BENEFITS

**GAS STRUT LIFT ROOF** 

**ANTI-TILT BARS** 

CUSTOM BRANDING AND COLOURS AVAILABLE

SWING DOOR

LOCKABLE

4-WAY FORKLIFT COMPATIBILITY

**QR GUIDANCE & SUPPORT** 

-

| Product Name     | Secure-A-Move Gas Strut                                                                                                                                                     |
|------------------|-----------------------------------------------------------------------------------------------------------------------------------------------------------------------------|
| SKU              | 13-PSS1100SSDP/HL/N                                                                                                                                                         |
| Colours          | Navy (custom colours available, MOQs apply)                                                                                                                                 |
| Ext Dimensions   | 1350mmL x 1320mmW x 1100mmH<br>3mm floor & 1.2mm sides                                                                                                                      |
| Coating/Material | Powder coating primer containing zinc which is designed to give<br>enhanced corrosion protection of mild steel.                                                             |
| Inclusions       | Swing door<br>Anti-tilt bars<br>rubber lined door<br>Hinged lid with 2 x Gas struts rated to 30kg/ea (MOQs apply)<br>Options for custom colouring and branding (MOQs apply) |
| Rated            | Logistics Engineered and Rated for Storage                                                                                                                                  |
| Compatibility    | Fits 1165 x 1165mm Pallet inside<br>Four way forklift compatible with under rails<br>Stackable<br>Lockable<br>Australian Standard pallet racking                            |
|                  |                                                                                                                                                                             |