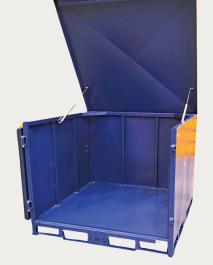

## SECURE-A-MOVE GAS STRUT

The DAYWALK Secure-A-Move is a great option for safe and secure storage. This range is a stackable, highly-durable, full protection storage system with anti-tilt bars. With rubber seals and a fully welded construction, it is designed to protect your parts from the weather.

## FEATURES / KEY BENEFITS

**GAS STRUT LIFT ROOF** 

**ANTI-TILT BARS** 

CUSTOM BRANDING AND COLOURS AVAILABLE

SWING DOOR

LOCKABLE

4-WAY FORKLIFT COMPATIBILITY

**QR GUIDANCE & SUPPORT** 

-

| Product Name     | Secure-A-Move Gas Strut                                                                                                                                                     |
|------------------|-----------------------------------------------------------------------------------------------------------------------------------------------------------------------------|
| SKU              | 13-PSS1100SSDP/HL/N                                                                                                                                                         |
| Colours          | Navy (custom colours available, MOQs apply)                                                                                                                                 |
| Ext Dimensions   | 1350mmL x 1320mmW x 1100mmH<br>3mm floor & 1.2mm sides                                                                                                                      |
| Coating/Material | Powder coating primer containing zinc which is designed to give<br>enhanced corrosion protection of mild steel.                                                             |
| Inclusions       | Swing door<br>Anti-tilt bars<br>rubber lined door<br>Hinged lid with 2 x Gas struts rated to 30kg/ea (MOQs apply)<br>Options for custom colouring and branding (MOQs apply) |
| Rated            | Logistics Engineered and Rated for Storage                                                                                                                                  |
| Compatibility    | Fits 1165 x 1165mm Pallet inside<br>Four way forklift compatible with under rails<br>Stackable<br>Lockable<br>Australian Standard pallet racking                            |
|                  |                                                                                                                                                                             |