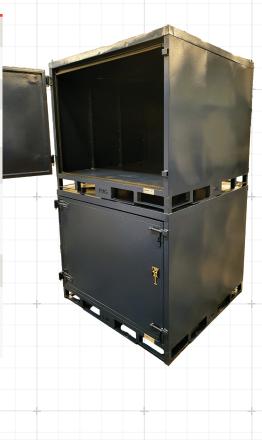

## SECURE-A-MOVE GAS STRUT

The DAYWALK Secure-A-Move is a great option for safe and secure storage. This range is a stackable, highly-durable, full protection storage system with anti-tilt bars. With rubber seals and a fully welded construction, it is designed to protect your parts from the weather.

## FEATURES / KEY BENEFITS

**GAS STRUT LIFT ROOF** 

**ANTI-TILT BARS** 

CUSTOM BRANDING AND COLOURS AVAILABLE

SWING DOOR

LOCKABLE

4-WAY FORKLIFT COMPATIBILITY

**QR GUIDANCE & SUPPORT** 

-

| Product Name     | Secure-A-Move Gas Strut                                                                                                                                                     |
|------------------|-----------------------------------------------------------------------------------------------------------------------------------------------------------------------------|
| SKU              | 13-PSS1100SSDP/HL/N                                                                                                                                                         |
| Colours          | Navy (custom colours available, MOQs apply)                                                                                                                                 |
| Ext Dimensions   | 1350mmL x 1320mmW x 1100mmH<br>3mm floor & 1.2mm sides                                                                                                                      |
| Coating/Material | Powder coating primer containing zinc which is designed to give<br>enhanced corrosion protection of mild steel.                                                             |
| Inclusions       | Swing door<br>Anti-tilt bars<br>rubber lined door<br>Hinged lid with 2 x Gas struts rated to 30kg/ea (MOQs apply)<br>Options for custom colouring and branding (MOQs apply) |
| Rated            | Logistics Engineered and Rated for Storage                                                                                                                                  |
| Compatibility    | Fits 1165 x 1165mm Pallet inside<br>Four way forklift compatible with under rails<br>Stackable<br>Lockable<br>Australian Standard pallet racking                            |
|                  |                                                                                                                                                                             |