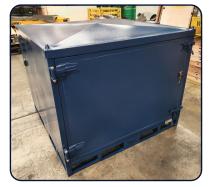

## SECURE-A-MOVE GAS STRUT

The DAYWALK Secure-A-Move is a great option for safe and secure storage. This range is a stackable, highly-durable, full protection storage system with anti-tilt bars. With rubber seals and a fully welded construction, it is designed to protect your parts from the weather.

## FEATURES / KEY BENEFITS

**GAS STRUT LIFT ROOF** 

**ANTI-TILT BARS** 

CUSTOM BRANDING AND COLOURS AVAILABLE

SWING DOOR

LOCKABLE

4-WAY FORKLIFT COMPATIBILITY

**QR GUIDANCE & SUPPORT** 