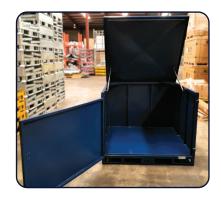

## SECURE-A-MOVE GAS STRUT

The DAYWALK Secure-A-Move is a great option for safe and secure storage. This range is a stackable, highly-durable, full protection storage system with anti-tilt bars. With rubber seals and a fully welded construction, it is designed to protect your parts from the weather.

## FEATURES / KEY BENEFITS

**GAS STRUT LIFT ROOF** 

**ANTI-TILT BARS** 

CUSTOM BRANDING AND COLOURS AVAILABLE

SWING DOOR

LOCKABLE

4-WAY FORKLIFT COMPATIBILITY

**QR GUIDANCE & SUPPORT** 

-

| Product Name     | Secure-A-Move Gas Strut                                                                                                                                                     |
|------------------|-----------------------------------------------------------------------------------------------------------------------------------------------------------------------------|
| SKU              | 13-PSS1100SSDP/HL/N                                                                                                                                                         |
| Colours          | Navy (custom colours available, MOQs apply)                                                                                                                                 |
| Ext Dimensions   | 1350mmL x 1320mmW x 1100mmH<br>3mm floor & 1.2mm sides                                                                                                                      |
| Coating/Material | Powder coating primer containing zinc which is designed to give<br>enhanced corrosion protection of mild steel.                                                             |
| Inclusions       | Swing door<br>Anti-tilt bars<br>rubber lined door<br>Hinged lid with 2 x Gas struts rated to 30kg/ea (MOQs apply)<br>Options for custom colouring and branding (MOQs apply) |
| Rated            | Logistics Engineered and Rated for Storage                                                                                                                                  |
| Compatibility    | Fits 1165 x 1165mm Pallet inside<br>Four way forklift compatible with under rails<br>Stackable<br>Lockable<br>Australian Standard pallet racking                            |
|                  |                                                                                                                                                                             |