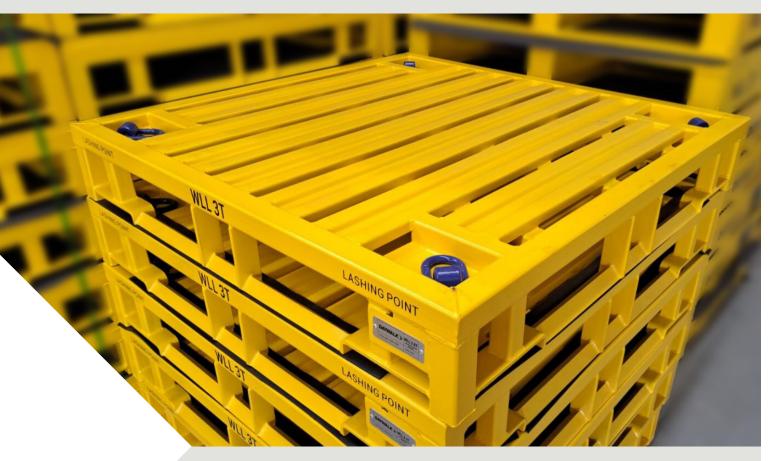

### ITEM CODE & NAME:

• **13-PSG1165/3T** 3T Spartan Steel Pallet Slatted

#### **SPECIFICATIONS:**

- Ext. Dimensions: 1165mmx1165mmx195mm
- 3 Tonne Capacity; Load Evenly Distributed
- Anti-Tipping Bars

### SPECIFICATIONS:

- Powdercoated for ultimate longevity
- Includes lashing points for securing of components
- Certified and engineered to assist with CoR compliance
- Ideal when equipment is too heavy for timber pallets and too light for heavy-duty steel pallets
- Four-way forklift entry for ease of movement.
- Racking compatible ideal for safe storage
- Cost-effective starter for transitioning your operations away from timber storage and transport frames
- Use with DAYWALK Load Restraint Rubber on the pallet, to prevent loads from sliding on the pallet