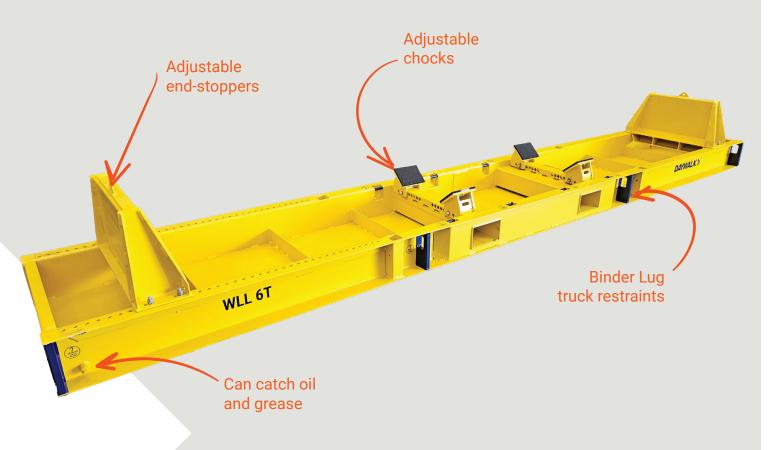

## **ITEM CODE & NAME:**

- 13-PSCS5800/950/6T Engineer Rated Steel Cylindrical Pallet, 6 Tonne Capacity, Yellow
- Min cylinder length 2630mm Max cylinder length 5540mm
- Min cylinder diameter 300mm Max cylinder diameter 800mm

## SPECIFICATIONS:

- Overall Dimensions: 5800mmLx950mmWx688mmH
- Logistics Engineered and Rated for Transport
- Adjustable rubber-lined chocks
- End-stoppers for transport safety
- No direct steel-on-steel contact to protect cylinder coating/ painting
- Fitted with a drip tray and bung for oil capture
- Forklift compatible
- Arresta Lugs for safer truck restraint
- Other pallet sizes available