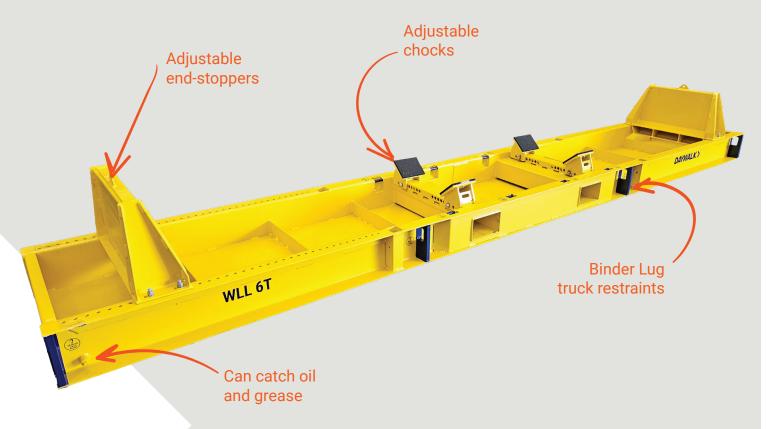

#### **SPECIFICATIONS:**

- Overall Dimensions: 5800mmLx950mmWx250mmH
- Logistics Engineered and Rated for Transport
- Adjustable rubber-lined chocks
- End-stoppers for transport safety
- No direct steel-on-steel contact to protect cylinder coating/ painting
- · Fitted with a drip tray and bung for oil capture
- · Forklift compatible
- · Arresta Lugs for safer truck restraint
- · Other pallet sizes available