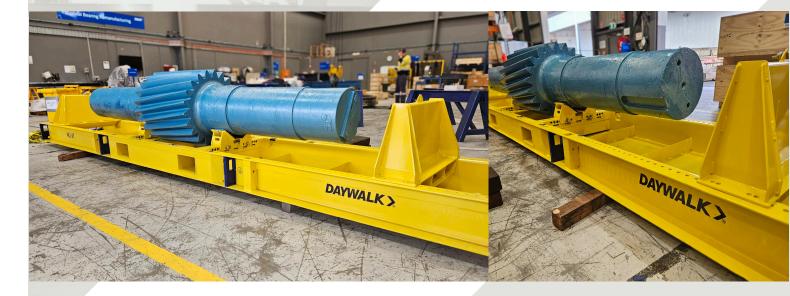

### **ITEM CODE & NAME:**

- 13-PSCS5800/950/6T Engineer Rated Steel Cylindrical Pallet, 6 Tonne Capacity, Yellow
- Min cylinder length 2630mm Max cylinder length 5540mm
- Min cylinder diameter 300mm Max cylinder diameter 800mm

#### **SPECIFICATIONS:**

- Overall Dimensions: 5800mmLx950mmWx250mmH
- Logistics Engineered and Rated for Transport
- Adjustable rubber-lined chocks
- End-stoppers for transport safety
- No direct steel-on-steel contact to protect cylinder coating/ painting
- · Fitted with a drip tray and bung for oil capture
- · Forklift compatible
- · Arresta Lugs for safer truck restraint
- · Other pallet sizes available