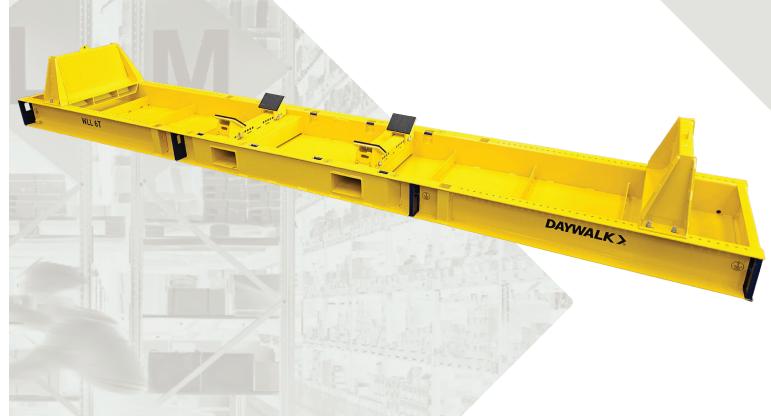

### **ITEM CODE & NAME:**

- 13-PSCS5800/950/6T Engineer Rated Steel Cylindrical Pallet, 6 Tonne Capacity, Yellow
- Min cylinder length 2630mm Max cylinder length 5540mm
- Min cylinder diameter 300mm Max cylinder diameter 800mm

#### **SPECIFICATIONS:**

- Overall Dimensions: 5800mmLx950mmWx250mmH
- Logistics Engineered and Rated for Transport
- Adjustable rubber-lined chocks
- End-stoppers for transport safety
- No direct steel-on-steel contact to protect cylinder coating/ painting
- · Fitted with a drip tray and bung for oil capture
- · Forklift compatible
- · Arresta Lugs for safer truck restraint
- · Other pallet sizes available